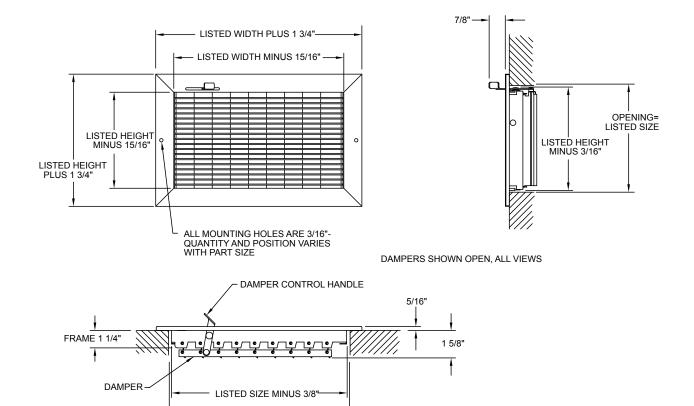

## Submittal Drawing & Form

**Description** 

OPENING = LISTED SIZE-

| ☐ Adjustable, Horizontal Roll-Form Face |  |
|-----------------------------------------|--|
| Bars                                    |  |
| ☐ 3/4" Spacing for Easy Adjustment      |  |
| ☐ Single Deflection                     |  |
| ☐ Multi-Shutter Damper                  |  |
| ☐ Steel Construction                    |  |
| ☐ White finish                          |  |
|                                         |  |
|                                         |  |

| Project Details | Submitted by: | RHML Series |
|-----------------|---------------|-------------|
| Job Title:      |               |             |
| Location:       |               | RHML        |
| Architect:      |               |             |
| Engineer:       |               |             |
| Contractor:     | Date:         | SD-RHML-01  |