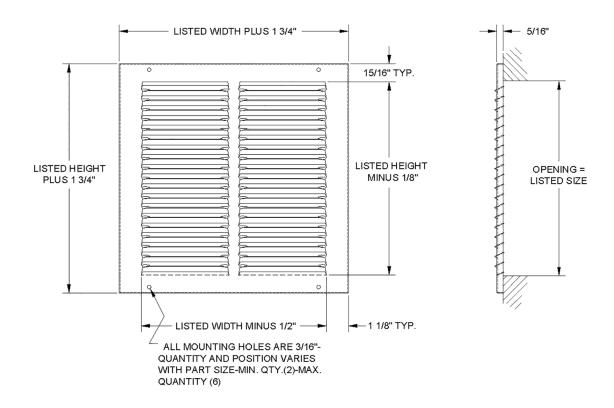

## Submittal Drawing & Form

| _    |     |           |      |
|------|-----|-----------|------|
| - 11 | 000 | rin       | tion |
| ט    | COL | , , , , , | tion |
| _    |     |           |      |

- ☐ Lanced Face
- ☐ 1/2" Spaced Fins
- ☐ Steel Construction
- ☐ White finish