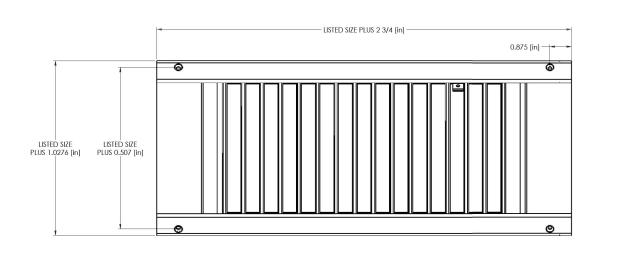

## Submittal Drawing & Form

- Description
- Single Deflection
- Adjustable Blades
- Aluminum Construction
- Unpainted
- Scoop Option Available
- Made in the U.S.A.

| Project Details | Submitted by: | ASSD Series         |
|-----------------|---------------|---------------------|
| Job Title:      |               |                     |
| Location:       |               | Spiral Duct Single  |
| Architect:      |               | Deflection Diffuser |
| Engineer:       |               |                     |
| Contractor:     | Date:         | SD-ASSD-01          |