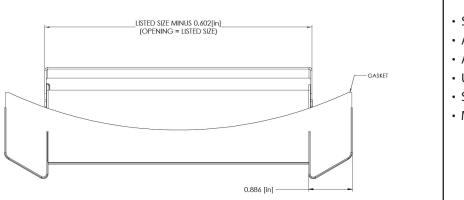

## Submittal Drawing & Form

- Description
- Single Deflection
- Adjustable Blades
- Aluminum Construction
- Unpainted
- Scoop Option Available
- Made in the U.S.A.

| Project Details | Submitted by: | ASSD Series         |
|-----------------|---------------|---------------------|
| Job Title:      |               |                     |
| Location:       |               | Spiral Duct Single  |
| Architect:      |               | Deflection Diffuser |
| Engineer:       |               |                     |
| Contractor:     | Date:         | SD-ASSD-01          |