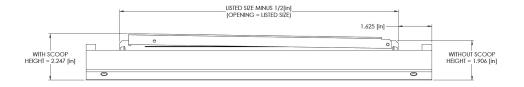

## Submittal Drawing & Form

- Description
- Single Deflection
- Adjustable Blades
- Aluminum Construction
- Unpainted
- Scoop Option Available
- Made in the U.S.A.

| Project Details | Submitted by: | ASSD Series         |
|-----------------|---------------|---------------------|
| Job Title:      |               |                     |
| Location:       |               | Spiral Duct Single  |
| Architect:      |               | Deflection Diffuser |
| Engineer:       |               |                     |
| Contractor:     | Date:         | SD-ASSD-01          |