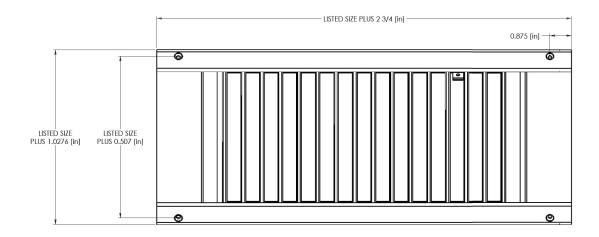

## Description

- Single Deflection
- · Adjustable Blades
- Galvanized Steel Construction
- Unpainted
- Scoop Option Available
- Made in the U.S.A.

| Project Details | Submitted by: | SSD Series          |
|-----------------|---------------|---------------------|
| Job Title:      |               | - 33D Selles        |
| Location:       |               | Spiral Duct Single  |
| Architect:      |               | Deflection Diffuser |
| Engineer:       |               |                     |
| Contractor:     | Date:         | SD-SSD-01           |