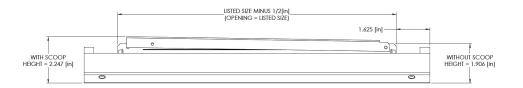

## Description

- Single Deflection
- · Adjustable Blades
- Galvanized Steel Construction
- Unpainted
- Scoop Option Available
- Made in the U.S.A.

| Project Details | Submitted by: | SSD Series          |
|-----------------|---------------|---------------------|
| Job Title:      |               | - 33D Selles        |
| Location:       |               | Spiral Duct Single  |
| Architect:      |               | Deflection Diffuser |
| Engineer:       |               |                     |
| Contractor:     | Date:         | SD-SSD-01           |