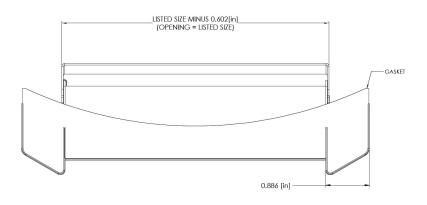

## Description

- Single Deflection
- · Adjustable Blades
- Galvanized Steel Construction
- Unpainted
- Scoop Option Available
- Made in the U.S.A.

| Project Details | Submitted by: | SSD Series          |
|-----------------|---------------|---------------------|
| Job Title:      |               | - 33D Selles        |
| Location:       |               | Spiral Duct Single  |
| Architect:      |               | Deflection Diffuser |
| Engineer:       |               |                     |
| Contractor:     | Date:         | SD-SSD-01           |