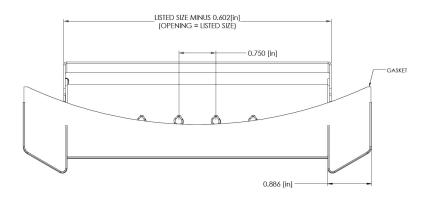

## Description

- Double Deflection
- Adjustable Blades
- · Aluminum Construction
- Unpainted
- Scoop Option Available
- · Made in the U.S.A

| Project Details | Submitted by: | ASDD Series          |
|-----------------|---------------|----------------------|
| Job Title:      |               | Spiral Duct Double   |
| Location:       |               | Deflection Diffusers |
| Architect:      |               |                      |
| Engineer:       |               |                      |
| Contractor:     | Date:         | SD-ASDD-01           |