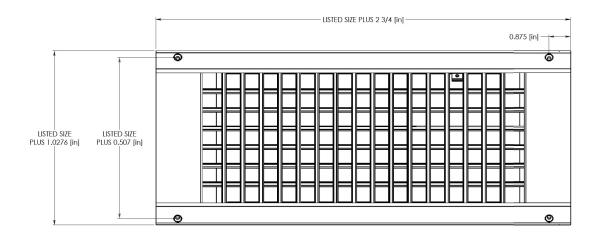

## Description

- Double Deflection
- Adjustable Blades
- · Aluminum Construction
- Unpainted
- Scoop Option Available
- · Made in the U.S.A

| Project Details | Submitted by: | ASDD Series          |
|-----------------|---------------|----------------------|
| Job Title:      |               | Spiral Duct Double   |
| Location:       |               | Deflection Diffusers |
| Architect:      |               |                      |
| Engineer:       |               |                      |
| Contractor:     | Date:         | SD-ASDD-01           |