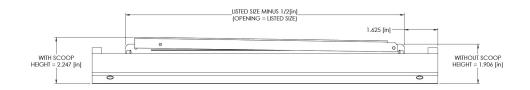

## Description

- Double Deflection
- Adjustable Blades
- · Aluminum Construction
- Unpainted
- Scoop Option Available
- · Made in the U.S.A

| Project Details | Submitted by: | ASDD Series          |
|-----------------|---------------|----------------------|
| Job Title:      |               | Spiral Duct Double   |
| Location:       |               | Deflection Diffusers |
| Architect:      |               |                      |
| Engineer:       |               |                      |
| Contractor:     | Date:         | SD-ASDD-01           |