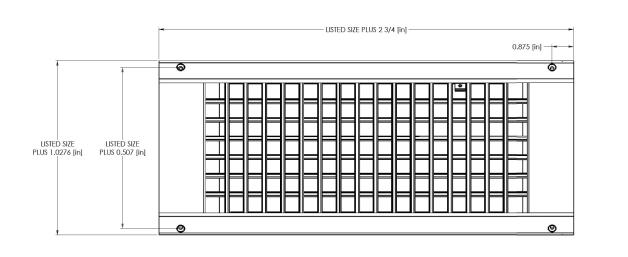

## Submittal Drawing & Form

Description • Double Deflection • Adjustable Blades • Galvanized Steel Construction • Unpainted • Scoop Option Available • Made in the U.S.A

| Project Details | Submitted by: | SDD Series           |
|-----------------|---------------|----------------------|
| Job Title:      |               | Spiral Duct Double   |
| Location:       |               | Deflection Diffusers |
| Architect:      |               |                      |
| Engineer:       |               |                      |
| Contractor:     | Date:         | SD-SDD-01            |