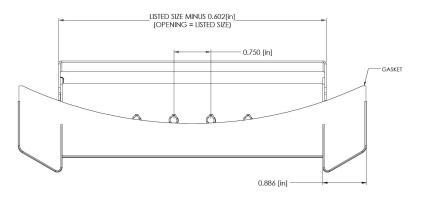

## Submittal Drawing & Form

Description • Double Deflection • Adjustable Blades • Galvanized Steel Construction • Unpainted • Scoop Option Available • Made in the U.S.A

| Project Details | Submitted by: | SDD Series           |
|-----------------|---------------|----------------------|
| Job Title:      |               | Spiral Duct Double   |
| Location:       |               | Deflection Diffusers |
| Architect:      |               |                      |
| Engineer:       |               |                      |
| Contractor:     | Date:         | SD-SDD-01            |