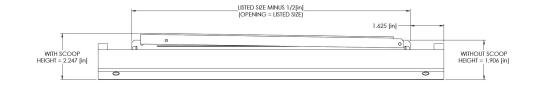

## Submittal Drawing & Form

Description • Double Deflection • Adjustable Blades • Galvanized Steel Construction • Unpainted • Scoop Option Available • Made in the U.S.A

| Project Details | Submitted by: | SDD Series           |
|-----------------|---------------|----------------------|
| Job Title:      |               | Spiral Duct Double   |
| Location:       |               | Deflection Diffusers |
| Architect:      |               |                      |
| Engineer:       |               |                      |
| Contractor:     | Date:         | SD-SDD-01            |