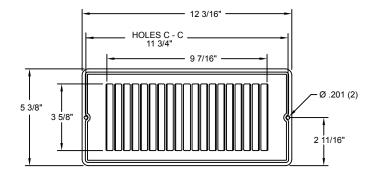

## Description

- Packaging: Retail
  Mounting holes
  Construction: Steel
  Finish: Anodic Acrylic
- Electrocoat
- Color: White
- □ Origin: Made in the U.S.A.
- Carton quantity: 24

| Project Details | Submitted by: | RLS2410FW                 |
|-----------------|---------------|---------------------------|
| Job Title:      |               |                           |
| Location:       |               | Extended-Face, Light-Duty |
| Architect:      |               | Floor Grille              |
| Engineer:       |               |                           |
| Contractor:     | Date:         | SD-RLS2410FW-01           |