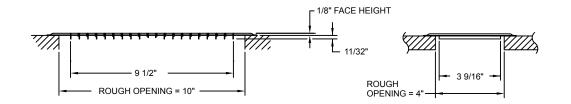

## Description

- Packaging: Retail
  Mounting holes
  Construction: Steel
  Finish: Anodic Acrylic
- Electrocoat
- Color: White
- □ Origin: Made in the U.S.A.
- Carton quantity: 24

| Project Details | Submitted by: | RLS2410FW                 |
|-----------------|---------------|---------------------------|
| Job Title:      |               |                           |
| Location:       |               | Extended-Face, Light-Duty |
| Architect:      |               | Floor Grille              |
| Engineer:       |               |                           |
| Contractor:     | Date:         | SD-RLS2410FW-01           |