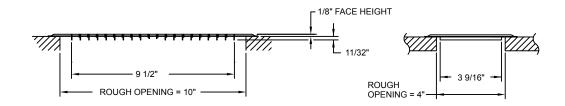

## Description Packaging: Bulk Mounting holes Construction: Steel Finish: Anodic Acrylic Electrocoat Color: White Origin: Made in the U.S.A. Carton quantity: 24

| Project Details | Submitted by: | LS2410FW                  |
|-----------------|---------------|---------------------------|
| Job Title:      |               | LOZATORV                  |
| Location:       |               | Extended-Face, Light-Duty |
| Architect:      |               | Floor Grille              |
| Engineer:       |               |                           |
| Contractor:     | Date:         | SD-LS2410FW-01            |