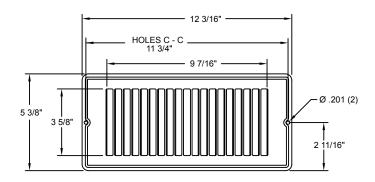

## Description Packaging: Bulk Mounting holes Construction: Steel Finish: Anodic Acrylic Electrocoat Color: White Origin: Made in the U.S.A. Carton quantity: 24

| Project Details | Submitted by: | LS2410FW                  |
|-----------------|---------------|---------------------------|
| Job Title:      |               | LOZATORV                  |
| Location:       |               | Extended-Face, Light-Duty |
| Architect:      |               | Floor Grille              |
| Engineer:       |               |                           |
| Contractor:     | Date:         | SD-LS2410FW-01            |