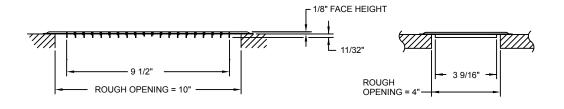

## LS2410FW & RLS2410FW Light-Duty Floor Grille 4x10

The face-only portion of the LS2410W/RLS2410W floor registers forms these light-duty grilles.

These versatile components are designed for rough openings of 4" x 10". The LS2410FW is available in bulk packaging only. The RLS2410FW is individually shrink-wrapped and labeled and includes mounting screws.