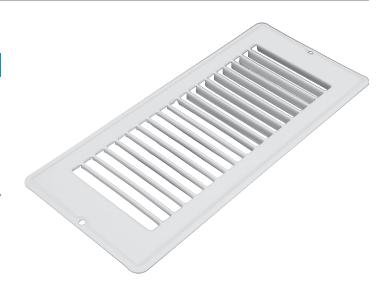

## LS2410FW & RLS2410FW Light-Duty Floor Grille 4x10

The face-only portion of the LS2410W/RLS2410W floor registers forms these light-duty grilles.

These versatile components are designed for rough openings of 4" x 10". The LS2410FW is available in bulk packaging only. The RLS2410FW is individually shrink-wrapped and labeled and includes mounting screws.

- **Extended face** and mounting holes for secure placement
- ☐ Rolled face blades for bare foot smoothness
- Construction: Steel
- ☐ Finish: Anodic Acrylic Electrocoat
- Color: White
- Origin: Made in the U.S.A.
- Carton quantity: 24