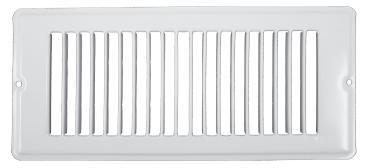

## LS2410FW & RLS2410FW Light-Duty Floor Grille 4x10

The face-only portion of the LS2410W/RLS2410W floor registers forms these light-duty grilles.

These versatile components are designed for rough openings of 4" x 10". The LS2410FW is available in bulk packaging only. The RLS2410FW is individually shrink-wrapped and labeled and includes mounting screws.

- **Extended face** and mounting holes for secure placement
- ☐ Rolled face blades for bare foot smoothness
- Construction: Steel
- ☐ Finish: Anodic Acrylic Electrocoat
- Color: White
- Origin: Made in the U.S.A.
- Carton quantity: 24