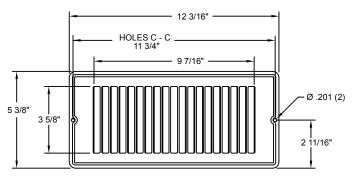

## LS2410FW & RLS2410FW Light-Duty Floor Grille 4x10

The face-only portion of the LS2410W/RLS2410W floor registers forms these light-duty grilles.

These versatile components are designed for rough openings of 4" x 10". The LS2410FW is available in bulk packaging only. The RLS2410FW is individually shrink-wrapped and labeled and includes mounting screws.