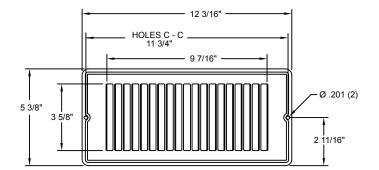

## Description

- Packaging: Retail
  Mounting holes
  Construction: Steel
- Finish: Anodic Acrylic Electrocoat
- Color: Golden Brown
- □ Origin: Made in the U.S.A.
- Carton quantity: 24

| Project Details | Submitted by: | RLS2410F                  |
|-----------------|---------------|---------------------------|
| Job Title:      |               |                           |
| Location:       |               | Extended-Face, Light-Duty |
| Architect:      |               | Floor Grille              |
| Engineer:       |               |                           |
| Contractor:     | Date:         | SD-RLS2410F-01            |