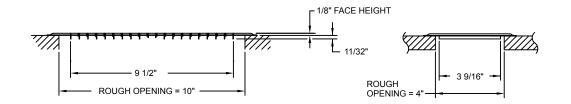

## Description

- Packaging: Retail
  Mounting holes
  Construction: Steel
- Finish: Anodic Acrylic Electrocoat
- Color: Golden Brown
- □ Origin: Made in the U.S.A.
- Carton quantity: 24

| Project Details | Submitted by: | RLS2410F                  |
|-----------------|---------------|---------------------------|
| Job Title:      |               |                           |
| Location:       |               | Extended-Face, Light-Duty |
| Architect:      |               | Floor Grille              |
| Engineer:       |               |                           |
| Contractor:     | Date:         | SD-RLS2410F-01            |