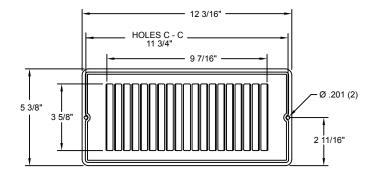

## Description

Packaging: Bulk
Mounting holes
Construction: Steel
Finish: Anodic Acrylic Electrocoat
Color: Golden Brown
Origin: Made in the U.S.A.
Carton quantity: 24

| Project Details | Submitted by: | LS2410F                   |
|-----------------|---------------|---------------------------|
| Job Title:      |               | L324101                   |
| Location:       |               | Extended-Face, Light-Duty |
| Architect:      |               | Floor Grille              |
| Engineer:       |               |                           |
| Contractor:     | Date:         | SD-LS2410F-01             |