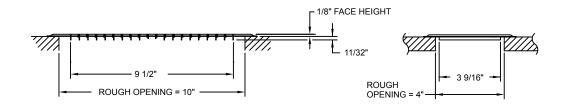

## Description

Packaging: Bulk
Mounting holes
Construction: Steel
Finish: Anodic Acrylic Electrocoat
Color: Golden Brown
Origin: Made in the U.S.A.
Carton quantity: 24

| Project Details | Submitted by: | LS2410F                   |
|-----------------|---------------|---------------------------|
| Job Title:      |               | L324101                   |
| Location:       |               | Extended-Face, Light-Duty |
| Architect:      |               | Floor Grille              |
| Engineer:       |               |                           |
| Contractor:     | Date:         | SD-LS2410F-01             |