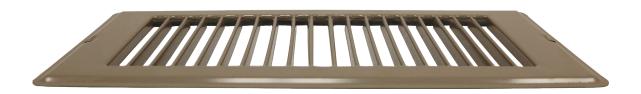

## LS2410F & RLS2410F Light-Duty Floor Grille

4 x 10

The face-only portion of the LS2410/RLS2410 floor registers forms these light-duty grilles.

These versatile components are designed for rough openings of 4" x 10". The LS2410F is available in bulk packaging only. The RLS2410F is individually shrink-wrapped and labeled and includes mounting screws.

- **Extended face** and mounting holes for secure placement
- Rolled face blades for bare foot smoothness
- ☐ Construction: Steel
- ☐ Finish: Anodic Acrylic Electrocoat
- Color: Golden Brown
- Origin: Made in the U.S.A.
- Carton quantity: 24