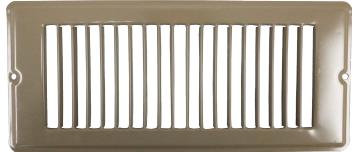

## LS2410F & RLS2410F Light-Duty Floor Grille

4 x 10

The face-only portion of the LS2410/RLS2410 floor registers forms these light-duty grilles.

These versatile components are designed for rough openings of 4" x 10". The LS2410F is available in bulk packaging only. The RLS2410F is individually shrink-wrapped and labeled and includes mounting screws.

- **Extended face** and mounting holes for secure placement
- Rolled face blades for bare foot smoothness
- ☐ Construction: Steel
- ☐ Finish: Anodic Acrylic Electrocoat
- Color: Golden Brown
- Origin: Made in the U.S.A.
- Carton quantity: 24