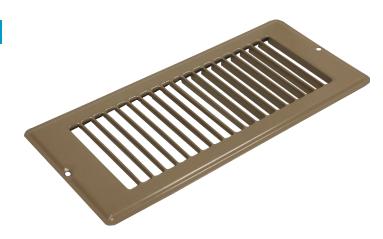

## LS2410F & RLS2410F Light-Duty Floor Grille

4 x 10

The face-only portion of the LS2410/RLS2410 floor registers forms these light-duty grilles.

These versatile components are designed for rough openings of 4" x 10". The LS2410F is available in bulk packaging only. The RLS2410F is individually shrink-wrapped and labeled and includes mounting screws.

- **Extended face** and mounting holes for secure placement
- Rolled face blades for bare foot smoothness
- ☐ Construction: Steel
- ☐ Finish: Anodic Acrylic Electrocoat
- Color: Golden Brown
- Origin: Made in the U.S.A.
- Carton quantity: 24