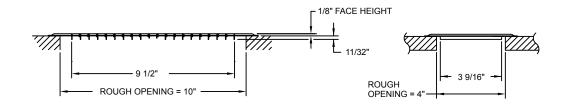

## LS2410F & RLS2410F Light-Duty Floor Grille

4 x 10

The face-only portion of the LS2410/RLS2410 floor registers forms these light-duty grilles.

These versatile components are designed for rough openings of 4" x 10". The LS2410F is available in bulk packaging only. The RLS2410F is individually shrink-wrapped and labeled and includes mounting screws.