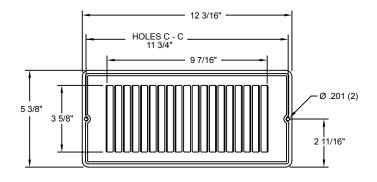

## LS2410F & RLS2410F Light-Duty Floor Grille

4 x 10

The face-only portion of the LS2410/RLS2410 floor registers forms these light-duty grilles.

These versatile components are designed for rough openings of 4" x 10". The LS2410F is available in bulk packaging only. The RLS2410F is individually shrink-wrapped and labeled and includes mounting screws.