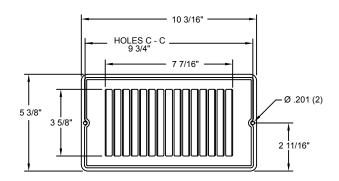

## Description Packaging: Retail Mounting holes Opposed blade damper Construction: Steel Finish: Anodic Acrylic Electrocoat Color: White Origin: Made in the U.S.A. Carton quantity: 24

| Project Details | Submitted by: | RLS248FW                  |
|-----------------|---------------|---------------------------|
| Job Title:      |               | nesz <del>t</del> oi w    |
| Location:       | ]             | Extended-Face, Light-Duty |
| Architect:      |               | Floor Grille              |
| Engineer:       |               |                           |
| Contractor:     | Date:         | SD-RLS248FW-01            |