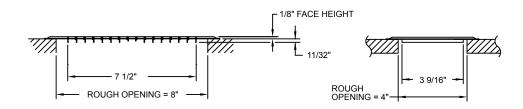

## Description Packaging: Retail Mounting holes Opposed blade damper Construction: Steel Finish: Anodic Acrylic Electrocoat Color: White Origin: Made in the U.S.A. Carton quantity: 24

| Project Details | Submitted by: | RLS248FW                  |
|-----------------|---------------|---------------------------|
| Job Title:      |               | nesz <del>t</del> oi w    |
| Location:       | ]             | Extended-Face, Light-Duty |
| Architect:      |               | Floor Grille              |
| Engineer:       |               |                           |
| Contractor:     | Date:         | SD-RLS248FW-01            |