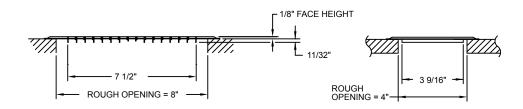

## Description □ Packaging: Bulk □ Mounting holes □ Opposed blade damper □ Construction: Steel □ Finish: Anodic Acrylic Electrocoat □ Color: White □ Origin: Made in the U.S.A. □ Carton quantity: 24

| Project Details | Submitted by: | LS248FW                   |
|-----------------|---------------|---------------------------|
| Job Title:      |               | L3Z40FW                   |
| Location:       |               | Extended-Face, Light-Duty |
| Architect:      |               | Floor Grille              |
| Engineer:       |               |                           |
| Contractor:     | Date:         | SD-LS248FW-01             |