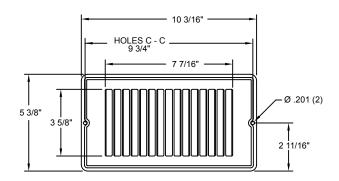

## Description □ Packaging: Bulk □ Mounting holes □ Opposed blade damper □ Construction: Steel □ Finish: Anodic Acrylic Electrocoat □ Color: White □ Origin: Made in the U.S.A. □ Carton quantity: 24

| Project Details | Submitted by: | LS248FW                   |
|-----------------|---------------|---------------------------|
| Job Title:      |               | L3Z40FW                   |
| Location:       |               | Extended-Face, Light-Duty |
| Architect:      |               | Floor Grille              |
| Engineer:       |               |                           |
| Contractor:     | Date:         | SD-LS248FW-01             |