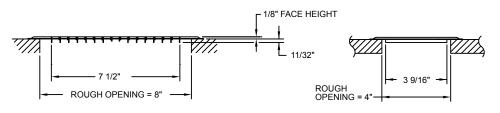

## LS248FW & RLS248FW Light-Duty Floor Grille

4 x 8

The face-only portion of the LS248W/RLS248W floor registers is used to create these light-duty grilles.

These versatile components are designed for rough openings of 4" x 8". The LS248FW is available in bulk packaging only. The RLS248FW is individually shrink-wrapped and labeled and includes mounting screws.