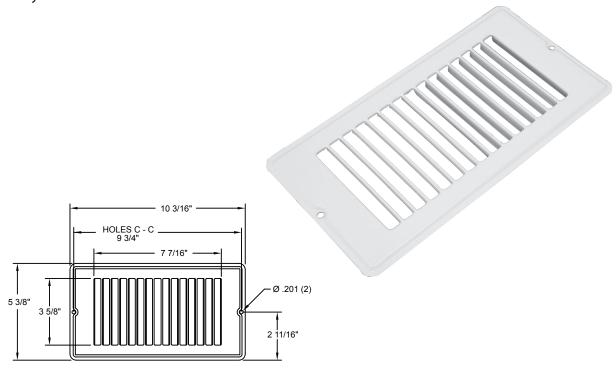

## LS248FW & RLS248FW Light-Duty Floor Grille

4 x 8

The face-only portion of the LS248W/RLS248W floor registers is used to create these light-duty grilles.

These versatile components are designed for rough openings of 4" x 8". The LS248FW is available in bulk packaging only. The RLS248FW is individually shrink-wrapped and labeled and includes mounting screws.