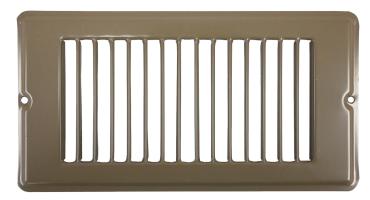

## LS248F & RLS248F Light-Duty Floor Grille

4 x 8

The face-only portion of the LS248/RLS248 floor registers is used to create these light-duty grilles.

These versatile components are designed for rough openings of 4" x 8". The LS248F is available in bulk packaging only. The RLS248F is individually shrink-wrapped and labeled and includes mounting screws.

- **Extended face** and mounting holes for secure placement
- Rolled face blades for bare foot smoothness
- ☐ Construction: Steel
- ☐ Finish: Anodic Acrylic Electrocoat
- Color: Golden Brown
- Origin: Made in the U.S.A.
- Carton quantity: 24