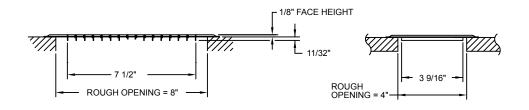

## LS248F & RLS248F Light-Duty Floor Grille

4 x 8

The face-only portion of the LS248/RLS248 floor registers is used to create these light-duty grilles.

These versatile components are designed for rough openings of 4" x 8". The LS248F is available in bulk packaging only. The RLS248F is individually shrink-wrapped and labeled and includes mounting screws.