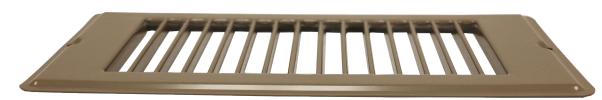

## LS248F & RLS248F Light-Duty Floor Grille

4 x 8

The face-only portion of the LS248/RLS248 floor registers is used to create these light-duty grilles.

These versatile components are designed for rough openings of 4" x 8". The LS248F is available in bulk packaging only. The RLS248F is individually shrink-wrapped and labeled and includes mounting screws.

- **Extended face** and mounting holes for secure placement
- Rolled face blades for bare foot smoothness
- ☐ Construction: Steel
- ☐ Finish: Anodic Acrylic Electrocoat
- Color: Golden Brown
- Origin: Made in the U.S.A.
- Carton quantity: 24