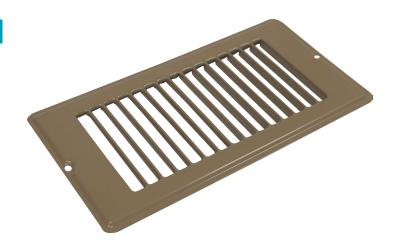

## LS248F & RLS248F Light-Duty Floor Grille

4 x 8

The face-only portion of the LS248/RLS248 floor registers is used to create these light-duty grilles.

These versatile components are designed for rough openings of 4" x 8". The LS248F is available in bulk packaging only. The RLS248F is individually shrink-wrapped and labeled and includes mounting screws.

- **Extended face** and mounting holes for secure placement
- Rolled face blades for bare foot smoothness
- ☐ Construction: Steel
- ☐ Finish: Anodic Acrylic Electrocoat
- Color: Golden Brown
- Origin: Made in the U.S.A.
- Carton quantity: 24