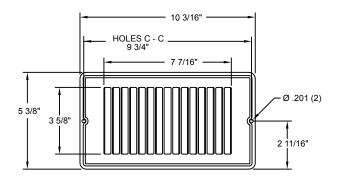

## LS248F & RLS248F Light-Duty Floor Grille

4 x 8

The face-only portion of the LS248/RLS248 floor registers is used to create these light-duty grilles.

These versatile components are designed for rough openings of 4" x 8". The LS248F is available in bulk packaging only. The RLS248F is individually shrink-wrapped and labeled and includes mounting screws.