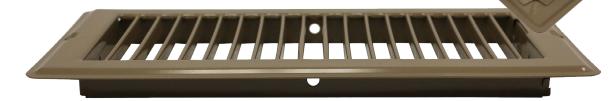

## 10F2511R & R10F2511RReinforced Floor Grille4x10

The face and collar of the 12511/R12511 floor registers form these reinforced grilles.

These devices are designed for rough openings of 4" x 10". The 10F2511R is available in bulk packaging only. The R10F2511R is individually shrink-wrapped and labeled and includes mounting screws.

- Low-profile collar for rigidity
- Mounting holes for secure placement
- Rolled face blades for bare foot smoothness
- Construction: Steel
- □ Finish: Anodic Acrylic Electrocoat
- Color: Golden Brown
- Origin: Made in the U.S.A.
- Carton quantity: 48