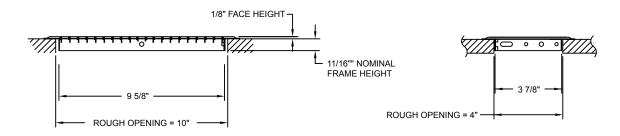

## 10F2511R & R10F2511RReinforced Floor Grille4x10

The face and collar of the 12511/R12511 floor registers form these reinforced grilles.

These devices are designed for rough openings of 4" x 10". The 10F2511R is available in bulk packaging only. The R10F2511R is individually shrink-wrapped and labeled and includes mounting screws.