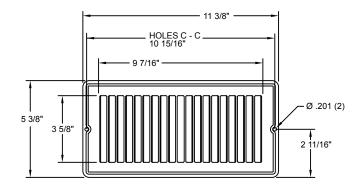

## 10F2511R & R10F2511RReinforced Floor Grille4x10

The face and collar of the 12511/R12511 floor registers form these reinforced grilles.

These devices are designed for rough openings of 4" x 10". The 10F2511R is available in bulk packaging only. The R10F2511R is individually shrink-wrapped and labeled and includes mounting screws.