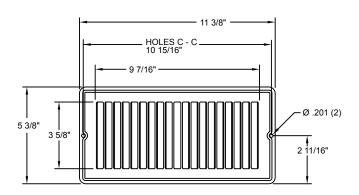

## Submittal Drawing & Form

| Description |                                       |  |  |
|-------------|---------------------------------------|--|--|
|             | Packaging: Retail                     |  |  |
|             | Mounting holes                        |  |  |
|             | Construction: Steel                   |  |  |
|             | Finish: Anodic Acrylic<br>Electrocoat |  |  |
|             | Color: White                          |  |  |
|             | Origin: Made in the U.S.A.            |  |  |
|             | Carton quantity: 12                   |  |  |
|             |                                       |  |  |
|             |                                       |  |  |
|             |                                       |  |  |

| Project Details | Submitted by: | R10F2511W               |
|-----------------|---------------|-------------------------|
| Job Title:      |               |                         |
| Location:       |               | Light-Duty Floor Grille |
| Architect:      |               |                         |
| Engineer:       | ]             |                         |
| Contractor:     | Date:         | SD-R10F2511W-01         |