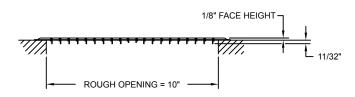

## Submittal Drawing & Form

| Description |                                       |  |  |
|-------------|---------------------------------------|--|--|
|             | Packaging: Retail                     |  |  |
|             | Mounting holes                        |  |  |
|             | Construction: Steel                   |  |  |
|             | Finish: Anodic Acrylic<br>Electrocoat |  |  |
|             | Color: White                          |  |  |
|             | Origin: Made in the U.S.A.            |  |  |
|             | Carton quantity: 12                   |  |  |
|             |                                       |  |  |
|             |                                       |  |  |
|             |                                       |  |  |

| Project Details | Submitted by: | R10F2511W               |
|-----------------|---------------|-------------------------|
| Job Title:      |               |                         |
| Location:       |               | Light-Duty Floor Grille |
| Architect:      |               |                         |
| Engineer:       | ]             |                         |
| Contractor:     | Date:         | SD-R10F2511W-01         |