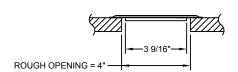

## Submittal Drawing & Form

| Description |                                       |  |  |
|-------------|---------------------------------------|--|--|
|             | Packaging: Retail                     |  |  |
|             | Mounting holes                        |  |  |
|             | Construction: Steel                   |  |  |
|             | Finish: Anodic Acrylic<br>Electrocoat |  |  |
|             | Color: White                          |  |  |
|             | Origin: Made in the U.S.A.            |  |  |
|             | Carton quantity: 12                   |  |  |
|             |                                       |  |  |
|             |                                       |  |  |
|             |                                       |  |  |

| Project Details | Submitted by: | R10F2511W               |
|-----------------|---------------|-------------------------|
| Job Title:      |               |                         |
| Location:       |               | Light-Duty Floor Grille |
| Architect:      |               |                         |
| Engineer:       | ]             |                         |
| Contractor:     | Date:         | SD-R10F2511W-01         |