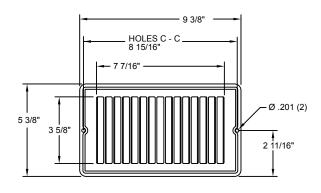

## Description Packaging: Retail Mounting holes Construction: Steel Finish: Anodic Acrylic Electrocoat Color: White Origin: Made in the U.S.A. Carton quantity: 48

| Project Details | Submitted by: | R10F2509RW              |
|-----------------|---------------|-------------------------|
| Job Title:      |               |                         |
| Location:       |               | Reinforced Floor Grille |
| Architect:      |               |                         |
| Engineer:       |               |                         |
| Contractor:     | Date:         | SD-R10F2509RW-01        |