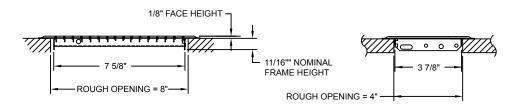

## Description Packaging: Retail Mounting holes Construction: Steel Finish: Anodic Acrylic Electrocoat Color: White Origin: Made in the U.S.A. Carton quantity: 48

| Project Details | Submitted by: | R10F2509RW              |
|-----------------|---------------|-------------------------|
| Job Title:      |               |                         |
| Location:       |               | Reinforced Floor Grille |
| Architect:      |               |                         |
| Engineer:       |               |                         |
| Contractor:     | Date:         | SD-R10F2509RW-01        |