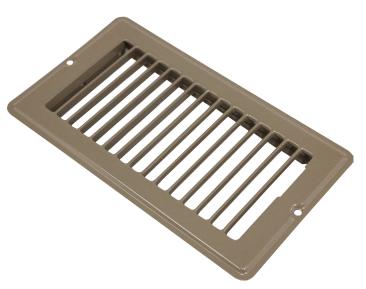

## 10F2509R & R10F2509R **Reinforced Floor Grille**

The face and collar of the 12509/R12509 floor registers form these reinforced grilles.

These devices are designed for rough openings of 4" x 8". The 10F2509R is available in bulk packaging only. The R10F2509R is individually shrinkwrapped and labeled and includes mounting screws.

- Low-profile collar for rigidity
- Mounting holes for secure placement
- ☐ Rolled face blades for bare foot smoothness
- ☐ Construction: Steel
- ☐ Finish: Anodic Acrylic Electrocoat
- Color: Golden Brown
- Origin: Made in the U.S.A.