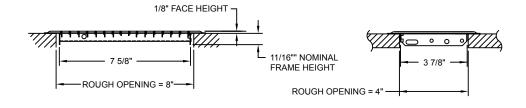

## 10F2509R & R10F2509R **Reinforced Floor Grille**

The face and collar of the 12509/R12509 floor registers form these reinforced grilles.

These devices are designed for rough openings of 4" x 8". The 10F2509R is available in bulk packaging only. The R10F2509R is individually shrinkwrapped and labeled and includes mounting screws.

- Low-profile collar for rigidity
- Mounting holes for secure placement
- ☐ Rolled face blades for bare foot smoothness
- ☐ Construction: Steel
- ☐ Finish: Anodic Acrylic Electrocoat
- Color: Golden Brown
- Origin: Made in the U.S.A.