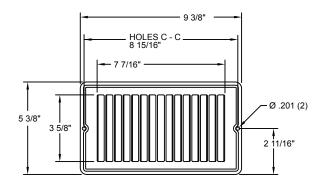

## 10F2509R & R10F2509R **Reinforced Floor Grille**

The face and collar of the 12509/R12509 floor registers form these reinforced grilles.

These devices are designed for rough openings of 4" x 8". The 10F2509R is available in bulk packaging only. The R10F2509R is individually shrinkwrapped and labeled and includes mounting screws.