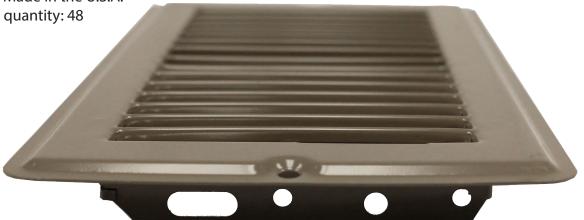

## 10F2509R & R10F2509R **Reinforced Floor Grille**

The face and collar of the 12509/R12509 floor registers form these reinforced grilles.

These devices are designed for rough openings of 4" x 8". The 10F2509R is available in bulk packaging only. The R10F2509R is individually shrinkwrapped and labeled and includes mounting screws.

- Low-profile collar for rigidity
- Mounting holes for secure placement
- ☐ Rolled face blades for bare foot smoothness
- ☐ Construction: Steel
- ☐ Finish: Anodic Acrylic Electrocoat
- Color: Golden Brown
- Origin: Made in the U.S.A.