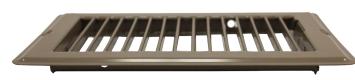

## 10F2509R & R10F2509R **Reinforced Floor Grille**

The face and collar of the 12509/R12509 floor registers form these reinforced grilles.

These devices are designed for rough openings of 4" x 8". The 10F2509R is available in bulk packaging only. The R10F2509R is individually shrinkwrapped and labeled and includes mounting screws.

- Low-profile collar for rigidity
- Mounting holes for secure placement
- ☐ Rolled face blades for bare foot smoothness
- ☐ Construction: Steel
- ☐ Finish: Anodic Acrylic Electrocoat
- Color: Golden Brown
- Origin: Made in the U.S.A.