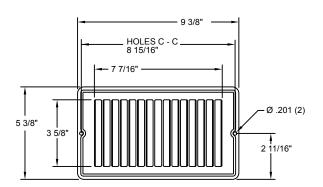

## 10F2509 & R10F2509 Light-Duty Floor Grille

4 x 8

The face-only portion of the 12509/R12509 floor registers is used to create these light-duty grilles.

These devices are designed for rough openings of 4" x 8". The 10F2509 is available in bulk packaging only. The R10F2509 is individually shrinkwrapped and labeled and includes mounting screws.