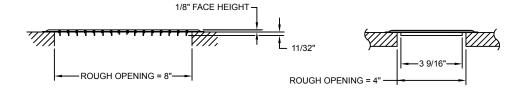

## 10F2509 & R10F2509 Light-Duty Floor Grille

4 x 8

The face-only portion of the 12509/R12509 floor registers is used to create these light-duty grilles.

These devices are designed for rough openings of 4" x 8". The 10F2509 is available in bulk packaging only. The R10F2509 is individually shrinkwrapped and labeled and includes mounting screws.