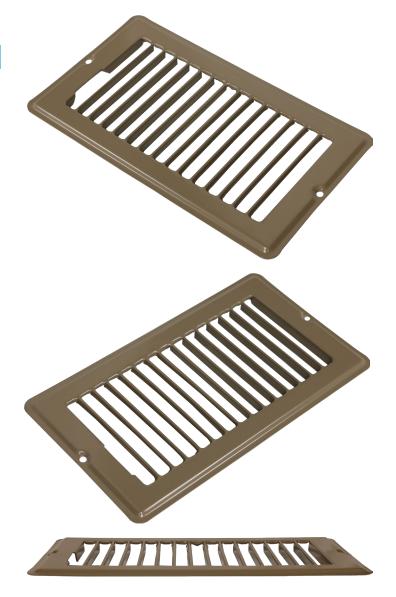

## 10F2509 & R10F2509 Light-Duty Floor Grille

4 x 8

The face-only portion of the 12509/R12509 floor registers is used to create these light-duty grilles.

These devices are designed for rough openings of 4" x 8". The 10F2509 is available in bulk packaging only. The R10F2509 is individually shrinkwrapped and labeled and includes mounting screws.

- ☐ Mounting holes for secure placement
- ☐ Rolled face blades for bare foot smoothness
- Construction: Steel
- ☐ Finish: Anodic Acrylic Electrocoat
- Color: Golden Brown
- Origin: Made in the U.S.A.
- ☐ Carton quantity: 12