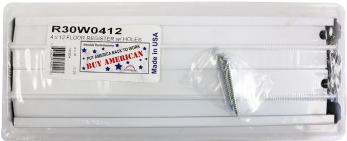

## 30W0412 & R30W0412 Floor Register

4 x 12

Long the mainstay of manufactured housing, these registers are designed for rough openings of 4" x 12". The 30W0412 is available in bulk packaging only. The R30W0412 is individually shrink-wrapped and labeled and includes mounting screws.