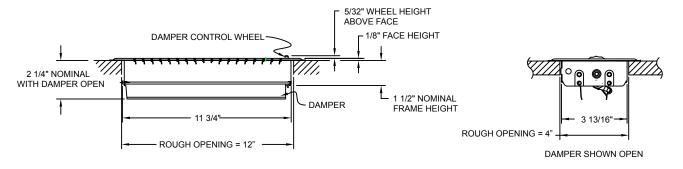

## 30W0412 & R30W0412 Floor Register

4 x 12

Long the mainstay of manufactured housing, these registers are designed for rough openings of 4" x 12". The 30W0412 is available in bulk packaging only. The R30W0412 is individually shrink-wrapped and labeled and includes mounting screws.

- ☐ Mounting holes for secure placement
- ☐ Rolled face blades for bare foot smoothness
- One-piece wraparound collar for increased strength
- Opposed blade damper for precise air flow control
- Spring-loaded damper actuation for rattle-free positioning
- ☐ Construction: Steel
- ☐ Finish: Anodic Acrylic Electrocoat
- Color: White
- Origin: Made in the U.S.A.
- Carton quantity: 24