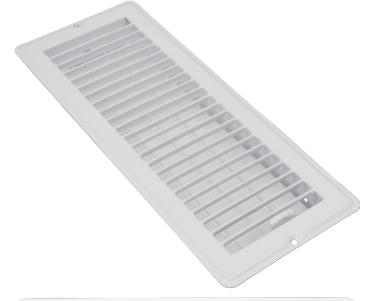

## 30W0412 & R30W0412 Floor Register

4 x 12

Long the mainstay of manufactured housing, these registers are designed for rough openings of 4" x 12". The 30W0412 is available in bulk packaging only. The R30W0412 is individually shrink-wrapped and labeled and includes mounting screws.

- ☐ Mounting holes for secure placement
- ☐ Rolled face blades for bare foot smoothness
- One-piece wraparound collar for increased strength
- Opposed blade damper for precise air flow control
- Spring-loaded damper actuation for rattle-free positioning
- ☐ Construction: Steel
- ☐ Finish: Anodic Acrylic Electrocoat
- Color: White
- Origin: Made in the U.S.A.
- Carton quantity: 24