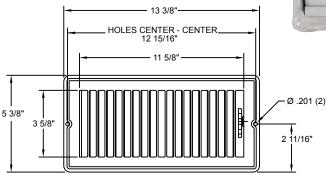

## 30W0412 & R30W0412 Floor Register

4 x 12

Long the mainstay of manufactured housing, these registers are designed for rough openings of 4" x 12". The 30W0412 is available in bulk packaging only. The R30W0412 is individually shrink-wrapped and labeled and includes mounting screws.

- ☐ Mounting holes for secure placement
- ☐ Rolled face blades for bare foot smoothness
- One-piece wraparound collar for increased strength
- Opposed blade damper for precise air flow control
- Spring-loaded damper actuation for rattle-free positioning
- ☐ Construction: Steel
- ☐ Finish: Anodic Acrylic Electrocoat
- Color: White
- Origin: Made in the U.S.A.
- Carton quantity: 24