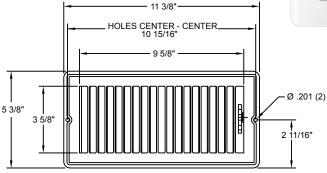

## 30W0410 & R30W0410 Floor Register

4 x 10

Long the mainstay of manufactured housing, these registers are designed for rough openings of 4" x 10". The 30W0410 is available in bulk packaging only. The R30W0410 is individually shrink-wrapped and labeled and includes mounting screws.