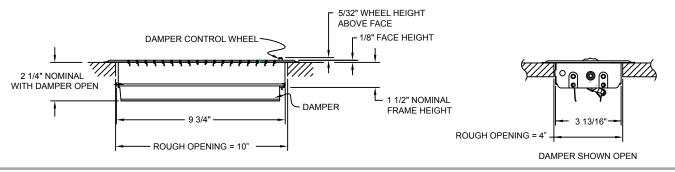

## 30W0410 & R30W0410 Floor Register

4 x 10

Long the mainstay of manufactured housing, these registers are designed for rough openings of 4" x 10". The 30W0410 is available in bulk packaging only. The R30W0410 is individually shrink-wrapped and labeled and includes mounting screws.