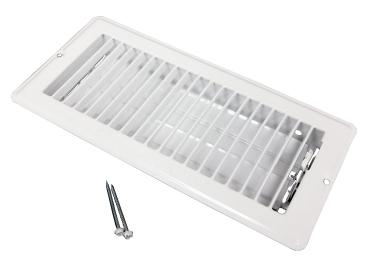

## 30W0410 & R30W0410 Floor Register

4 x 10

Long the mainstay of manufactured housing, these registers are designed for rough openings of 4" x 10". The 30W0410 is available in bulk packaging only. The R30W0410 is individually shrink-wrapped and labeled and includes mounting screws.

- ☐ Mounting holes for secure placement
- ☐ Rolled face blades for bare foot smoothness
- One-piece wraparound collar for increased strength
- Opposed blade damper for precise air flow control
- Spring-loaded damper actuation for rattle-free positioning
- Construction: Steel
- ☐ Finish: Anodic Acrylic Electrocoat
- ☐ Color: White
- Origin: Made in the U.S.A.
- Carton quantity: 24