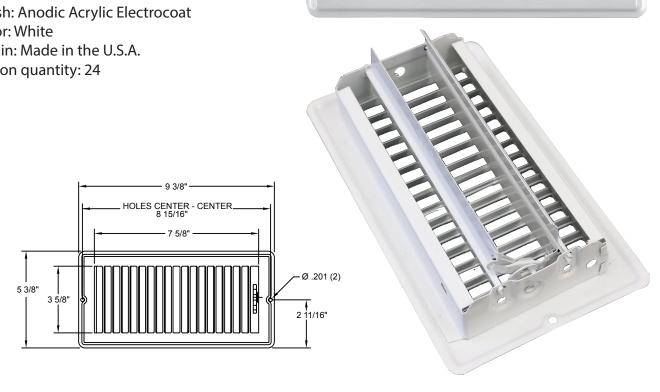

## 30W0408 & R30W0408 Floor Register

4 x 8

Long the mainstay of manufactured housing, these registers are designed for rough openings of 4" x 8". The 30W0408 is available in bulk packaging only. The R30W0408 is individually shrinkwrapped and labeled and includes mounting screws.

- Mounting holes for secure placement
- ☐ Rolled face blades for bare foot smoothness
- One-piece wraparound collar for increased strength
- Opposed blade damper for precise air flow
- Spring-loaded damper actuation for rattle-free positioning
- Construction: Steel
- ☐ Finish: Anodic Acrylic Electrocoat
- Color: White
- Origin: Made in the U.S.A.

Carton quantity: 24