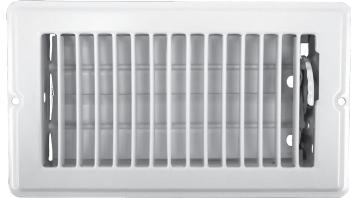

## 30W0408 & R30W0408 Floor Register

4 x 8

Long the mainstay of manufactured housing, these registers are designed for rough openings of 4" x 8". The 30W0408 is available in bulk packaging only. The R30W0408 is individually shrinkwrapped and labeled and includes mounting screws.

- Mounting holes for secure placement
- ☐ Rolled face blades for bare foot smoothness
- One-piece wraparound collar for increased strength
- Opposed blade damper for precise air flow
- Spring-loaded damper actuation for rattle-free positioning
- Construction: Steel
- ☐ Finish: Anodic Acrylic Electrocoat
- Color: White
- Origin: Made in the U.S.A.