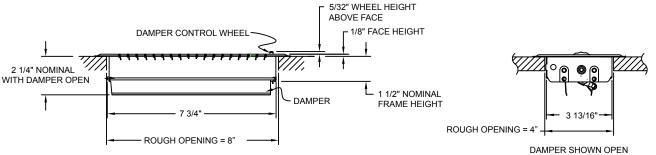

## 30W0408 & R30W0408 Floor Register

4 x 8

Long the mainstay of manufactured housing, these registers are designed for rough openings of 4" x 8". The 30W0408 is available in bulk packaging only. The R30W0408 is individually shrinkwrapped and labeled and includes mounting screws.

- Mounting holes for secure placement
- ☐ Rolled face blades for bare foot smoothness
- One-piece wraparound collar for increased strength
- Opposed blade damper for precise air flow
- Spring-loaded damper actuation for rattle-free positioning
- Construction: Steel
- ☐ Finish: Anodic Acrylic Electrocoat
- Color: White
- Origin: Made in the U.S.A.