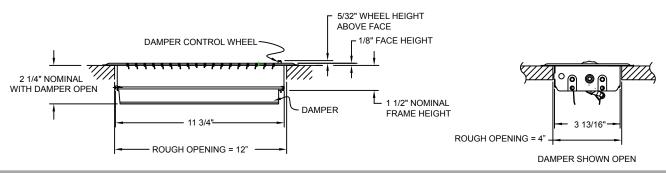

## 30B0412 & R30B0412 Floor Register

4 x 12

Long the mainstay of manufactured housing, these registers are designed for rough openings of 4" x 12". The 30B0412 is available in bulk packaging only. The R30B0412 is individually shrinkwrapped and labeled and includes mounting screws.