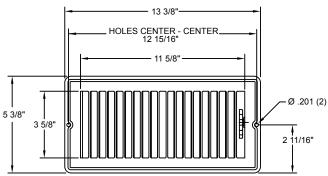

## 30B0412 & R30B0412 Floor Register

4 x 12

Long the mainstay of manufactured housing, these registers are designed for rough openings of 4" x 12". The 30B0412 is available in bulk packaging only. The R30B0412 is individually shrinkwrapped and labeled and includes mounting screws.