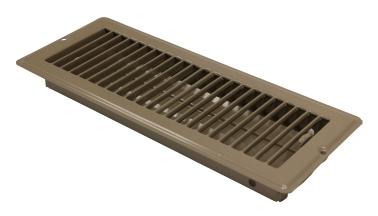

## 30B0412 & R30B0412 Floor Register

4 x 12

Long the mainstay of manufactured housing, these registers are designed for rough openings of 4" x 12". The 30B0412 is available in bulk packaging only. The R30B0412 is individually shrinkwrapped and labeled and includes mounting screws.

- Rolled face blades for bare foot smoothness
- One-piece wraparound collar for increased strength
- Opposed blade damper for precise air flow control
- Spring-loaded damper actuation for rattle-free positioning
- Construction: Steel
- ☐ Finish: Anodic Acrylic Electrocoat
- Color: Golden Brown
- Origin: Made in the U.S.A.
- Carton quantity: 24