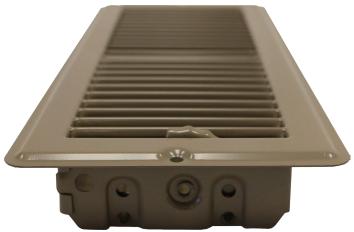

## 30B0412 & R30B0412 Floor Register

4 x 12

Long the mainstay of manufactured housing, these registers are designed for rough openings of 4" x 12". The 30B0412 is available in bulk packaging only. The R30B0412 is individually shrinkwrapped and labeled and includes mounting screws.

- Rolled face blades for bare foot smoothness
- One-piece wraparound collar for increased strength
- Opposed blade damper for precise air flow control
- Spring-loaded damper actuation for rattle-free positioning
- Construction: Steel
- ☐ Finish: Anodic Acrylic Electrocoat
- Color: Golden Brown
- Origin: Made in the U.S.A.
- Carton quantity: 24