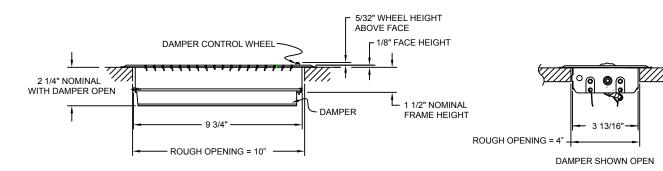

## 30B0410 & R30B0410 Floor Register

4 x 10

Long the mainstay of manufactured housing, these registers are designed for rough openings of 4" x 10". The 30B0410 is available in bulk packaging only. The R30B0410 is individually shrinkwrapped and labeled and includes mounting screws.

- Mounting holes for secure placement
- Rolled face blades for bare foot smoothness
- One-piece wraparound collar for increased strength
- Opposed blade damper for precise air flow control
- Spring-loaded damper actuation for rattle-free positioning
- Construction: Steel
- Finish: Anodic Acrylic Electrocoat
- Color: Golden Brown
- Origin: Made in the U.S.A.
- Carton quantity: 24