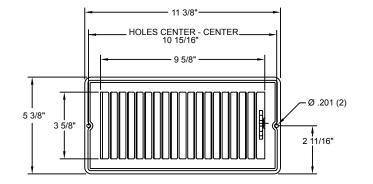

## 30B0410 & R30B0410 Floor Register

4 x 10

Long the mainstay of manufactured housing, these registers are designed for rough openings of 4" x 10". The 30B0410 is available in bulk packaging only. The R30B0410 is individually shrinkwrapped and labeled and includes mounting screws.

- Mounting holes for secure placement
- Rolled face blades for bare foot smoothness
- One-piece wraparound collar for increased strength
- Opposed blade damper for precise air flow control
- Spring-loaded damper actuation for rattle-free positioning
- Construction: Steel
- Finish: Anodic Acrylic Electrocoat
- Color: Golden Brown
- Origin: Made in the U.S.A.
- Carton quantity: 24