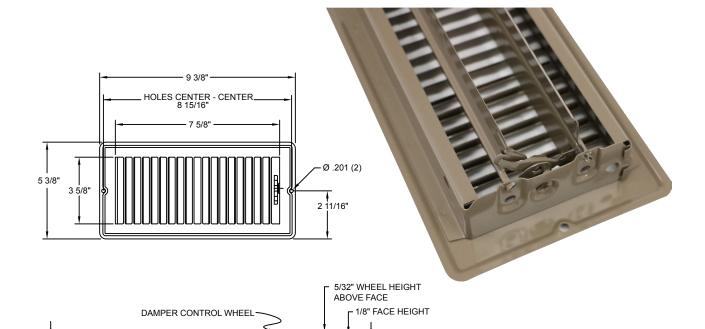

## 30B0408 & R30B0408 Floor Register

4 x 8

Long the mainstay of manufactured housing, these registers are designed for rough openings of 4" x 8". The 30B0408 is available in bulk packaging only. The R30B0408 is individually shrinkwrapped and labeled and includes mounting screws.

2 1/4" NOMINAL WITH DAMPER OPEN

7 3/4"

ROUGH OPENING = 8"

DAMPER SHOWN OPEN

DAMPER SHOWN OPEN

www.continentalindustries.com