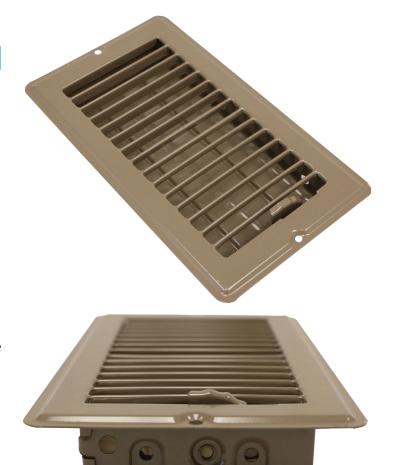

## 30B0408 & R30B0408 Floor Register

4 x 8

Long the mainstay of manufactured housing, these registers are designed for rough openings of 4" x 8". The 30B0408 is available in bulk packaging only. The R30B0408 is individually shrinkwrapped and labeled and includes mounting screws.

- ☐ Mounting holes for secure placement
- Rolled face blades for bare foot smoothness
- One-piece wraparound collar for increased strength
- Opposed blade damper for precise air flow control
- Spring-loaded damper actuation for rattle-free positioning
- Construction: Steel
- Finish: Anodic Acrylic Electrocoat
- Color: Golden Brown
- Origin: Made in the U.S.A.
- Carton quantity: 24