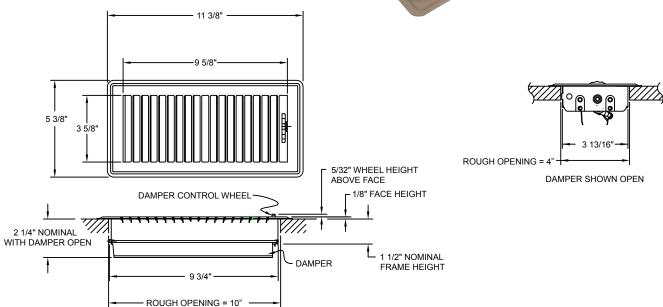

## 28B0410MH & 28W0410MH Floor Register 4x10

When mounting holes are not necessary, these registers are the perfect fit for rough openings of 4" x 10". The 28B0410MH is Golden Brown in color while the 28W0410MH is finished in White.