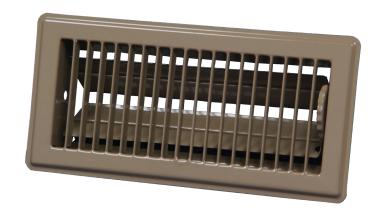

## 28B0410MH & 28W0410MH Floor Register 4x10

When mounting holes are not necessary, these registers are the perfect fit for rough openings of 4" x 10". The 28B0410MH is Golden Brown in color while the 28W0410MH is finished in White.

Both are available in bulk packaging only.

- ☐ Rolled face blades for bare foot smoothness
- One-piece wraparound collar for increased strength
- Opposed blade damper for precise air flow control
- Spring-loaded damper actuation for rattle-free positioning
- Construction: Steel
- ☐ Finish: Anodic Acrylic Electrocoat
- Color:
  - Golden Brown (28B0410MH) White (28W0410MH)
- Origin: Made in the U.S.A.
- Carton quantity: 24