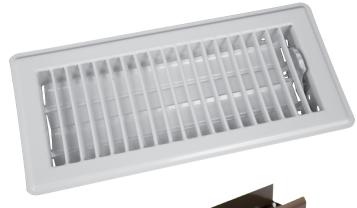

## 28B0410MH & 28W0410MH Floor Register 4x10

When mounting holes are not necessary, these registers are the perfect fit for rough openings of 4" x 10". The 28B0410MH is Golden Brown in color while the 28W0410MH is finished in White.

Both are available in bulk packaging only.

- ☐ Rolled face blades for bare foot smoothness
- One-piece wraparound collar for increased strength
- Opposed blade damper for precise air flow control
- Spring-loaded damper actuation for rattle-free positioning
- Construction: Steel
- ☐ Finish: Anodic Acrylic Electrocoat
- Color:
  - Golden Brown (28B0410MH) White (28W0410MH)
- Origin: Made in the U.S.A.
- Carton quantity: 24