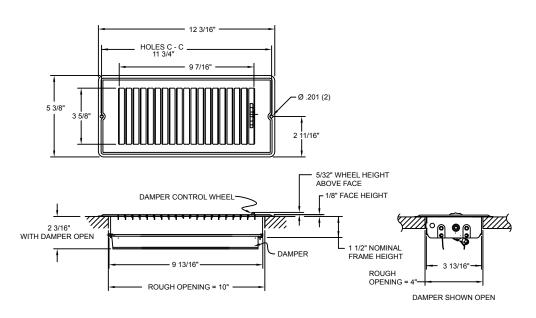

## LS2410 & RLS2410 Floor Registers

4 x 10

These sturdy floor registers are designed for rough openings of 4" x 10". The LS2410 is available in bulk packaging only. The RLS2410 is individually shrink-wrapped and labeled and includes mounting screws.