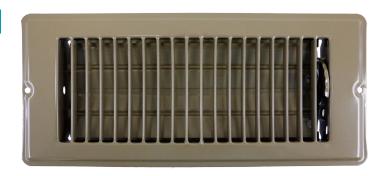

## LS2410 & RLS2410 Floor Registers

4 x 10

These sturdy floor registers are designed for rough openings of 4" x 10". The LS2410 is available in bulk packaging only. The RLS2410 is individually shrink-wrapped and labeled and includes mounting screws.

- Extended face and mounting holes for secure placement
- One-piece wraparound collar for increased strength
- ☐ Rolled face blades for bare foot smoothness
- Opposed blade damper for precise air flow control
- Spring-loaded damper actuation for rattle-free positioning
- Construction: Steel
- ☐ Finish: Anodic Acrylic Electrocoat
- Color: Golden Brown
- Origin: Made in the U.S.A.
- Carton quantity: 24