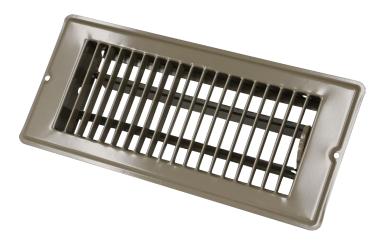

## LS2410 & RLS2410 Floor Registers

4 x 10

These sturdy floor registers are designed for rough openings of 4" x 10". The LS2410 is available in bulk packaging only. The RLS2410 is individually shrink-wrapped and labeled and includes mounting screws.

- Extended face and mounting holes for secure placement
- One-piece wraparound collar for increased strength
- ☐ Rolled face blades for bare foot smoothness
- Opposed blade damper for precise air flow control
- Spring-loaded damper actuation for rattle-free positioning
- Construction: Steel
- ☐ Finish: Anodic Acrylic Electrocoat
- Color: Golden Brown
- Origin: Made in the U.S.A.
- Carton quantity: 24