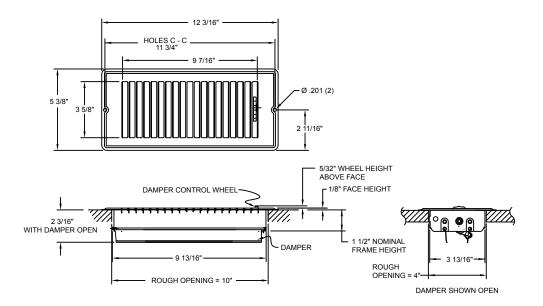

## Submittal Drawing & Form

| Description                             |  |  |  |
|-----------------------------------------|--|--|--|
| ☐ Packaging: Bulk                       |  |  |  |
| Mounting holes                          |  |  |  |
| ☐ Opposed blade damper                  |  |  |  |
| ☐ Construction: Steel                   |  |  |  |
| ☐ Finish: Anodic Acrylic<br>Electrocoat |  |  |  |
| ☐ Color: Golden Brown                   |  |  |  |
| ☐ Origin: Made in the U.S.A.            |  |  |  |
| ☐ Carton quantity: 24                   |  |  |  |
|                                         |  |  |  |
|                                         |  |  |  |

| Project Details | Submitted by: | LS2410         |
|-----------------|---------------|----------------|
| Job Title:      |               | L32410         |
| Location:       |               | Extended Face  |
| Architect:      |               | Floor Register |
| Engineer:       |               |                |
| Contractor:     | Date:         | SD-LS2410-01   |