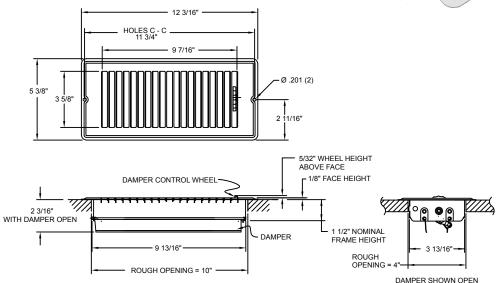

## LS2410W & RLS2410W Floor Registers

These sturdy floor registers are designed for rough openings of 4" x 10". The LS2410W is available in bulk packaging only. The RLS2410W is individually shrink-wrapped and labeled and includes mounting screws.

4 x 10

- **Extended face** and mounting holes for secure placement
- One-piece wraparound collar for increased strength
- ☐ Rolled face blades for bare foot smoothness
- Opposed blade damper for precise air flow control
- Spring-loaded damper actuation for rattle-free positioning
- Construction: Steel
- ☐ Finish: Anodic Acrylic Electrocoat
- Color: White
- Origin: Made in the U.S.A.
- Carton quantity: 24