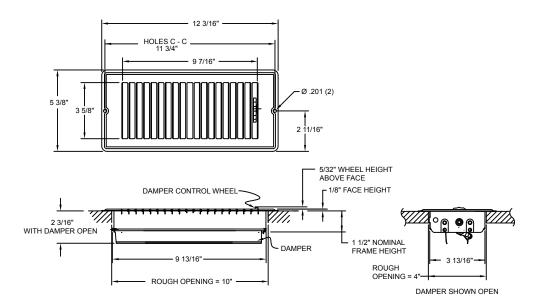

## Submittal Drawing & Form

| Description                             |  |
|-----------------------------------------|--|
| ☐ Packaging: Bulk                       |  |
| Mounting holes                          |  |
| <ul><li>Opposed blade damper</li></ul>  |  |
| ☐ Construction: Steel                   |  |
| ☐ Finish: Anodic Acrylic<br>Electrocoat |  |
| ☐ Color: White                          |  |
| ☐ Origin: Made in the U.S.A.            |  |
| ☐ Carton quantity: 24                   |  |
|                                         |  |
|                                         |  |

| Project Details | Submitted by: | LS2410W                     |
|-----------------|---------------|-----------------------------|
| Job Title:      |               | L32410VV                    |
| Location:       |               | Extended Face               |
| Architect:      |               | Floor Register              |
| Engineer:       |               | - 1 1001 110 <b>g</b> 10101 |
| Contractor:     | Date:         | SD-LS2410W-01               |