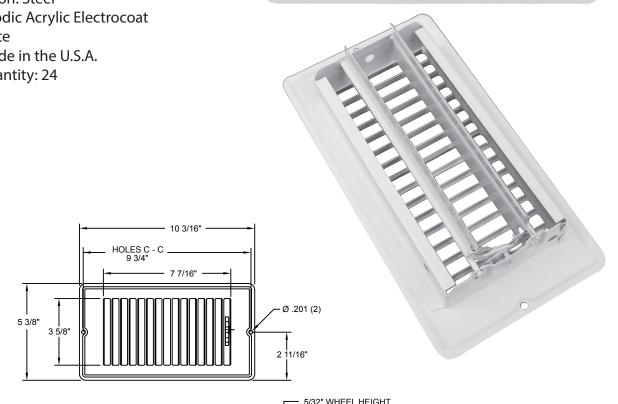

## **LS248W & RLS248W Floor Registers**

4 x 8

These sturdy floor registers are designed for rough openings of 4" x 8". The LS248W is available in bulk packaging only. The RLS248W is individually shrink-wrapped and labeled and includes mounting screws.

- ☐ **Extended face** and mounting holes for secure placement
- One-piece wraparound collar for increased strength
- ☐ Rolled face blades for bare foot smoothness
- Opposed blade damper for precise air flow control
- ☐ Spring-loaded damper actuation for rattle-free positioning
- Construction: Steel
- ☐ Finish: Anodic Acrylic Electrocoat
- Color: White
- Origin: Made in the U.S.A.
- Carton quantity: 24