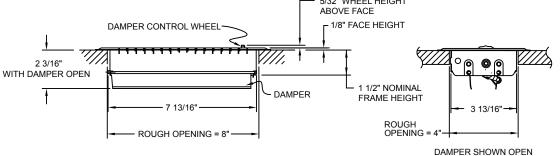

## **LS248W & RLS248W Floor Registers**

4 x 8

These sturdy floor registers are designed for rough openings of 4" x 8". The LS248W is available in bulk packaging only. The RLS248W is individually shrink-wrapped and labeled and includes mounting screws.

- ☐ **Extended face** and mounting holes for secure placement
- One-piece wraparound collar for increased strength
- ☐ Rolled face blades for bare foot smoothness
- Opposed blade damper for precise air flow control
- ☐ Spring-loaded damper actuation for rattle-free positioning
- Construction: Steel
- ☐ Finish: Anodic Acrylic Electrocoat
- Color: White
- Origin: Made in the U.S.A.
- Carton quantity: 24