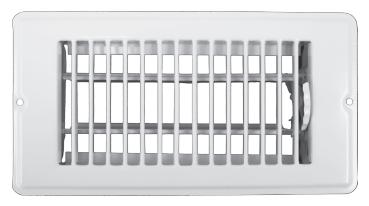

## **LS248W & RLS248W Floor Registers**

4 x 8

These sturdy floor registers are designed for rough openings of 4" x 8". The LS248W is available in bulk packaging only. The RLS248W is individually shrink-wrapped and labeled and includes mounting screws.

- ☐ **Extended face** and mounting holes for secure placement
- One-piece wraparound collar for increased strength
- ☐ Rolled face blades for bare foot smoothness
- Opposed blade damper for precise air flow control
- ☐ Spring-loaded damper actuation for rattle-free positioning
- Construction: Steel
- ☐ Finish: Anodic Acrylic Electrocoat
- Color: White
- Origin: Made in the U.S.A.
- Carton quantity: 24