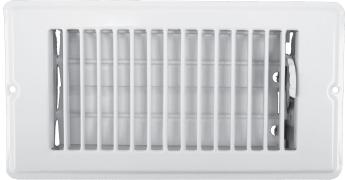

## **LS248W & RLS248W Floor Registers**

4 x 8

These sturdy floor registers are designed for rough openings of 4" x 8". The LS248W is available in bulk packaging only. The RLS248W is individually shrink-wrapped and labeled and includes mounting screws.

- ☐ **Extended face** and mounting holes for secure placement
- One-piece wraparound collar for increased strength
- ☐ Rolled face blades for bare foot smoothness
- Opposed blade damper for precise air flow control
- ☐ Spring-loaded damper actuation for rattle-free positioning
- Construction: Steel
- ☐ Finish: Anodic Acrylic Electrocoat
- Color: White
- Origin: Made in the U.S.A.
- Carton quantity: 24