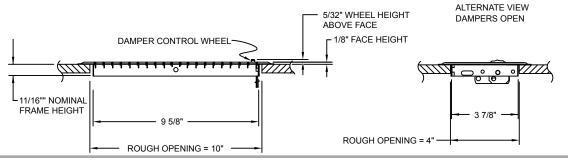

## 12511W & R12511W 4x1 Low-Profile Floor Registers

These registers are designed specifically for applications that cannot accommodate standard-depth products. They fit a rough opening of 4" x 10".

The 12511W is available in bulk packaging only. The R12509 is individually shrink-wrapped and labeled and includes mounting screws.

- Mounting holes for secure placement
- One-piece wraparound collar for increased strength
- Rolled face blades for bare foot smoothness
- Multi-shutter damper for precise air flow control
- Spring-loaded damper actuation for rattle-free positioning
- Construction: Steel
- ☐ Finish: Anodic Acrylic Electrocoat
- Color: White
- Origin: Made in the U.S.A.
- ☐ Carton quantity: 48