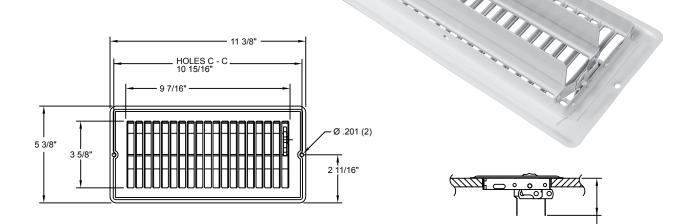

## 12511W & R12511W 4x1 Low-Profile Floor Registers

These registers are designed specifically for applications that cannot accommodate standard-depth products. They fit a rough opening of 4" x 10".

The 12511W is available in bulk packaging only. The R12509 is individually shrink-wrapped and labeled and includes mounting screws.