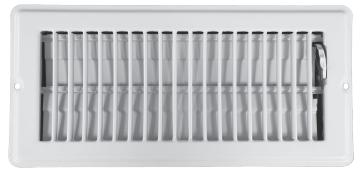

## 12511W & R12511W 4x1 Low-Profile Floor Registers

These registers are designed specifically for applications that cannot accommodate standard-depth products. They fit a rough opening of 4" x 10".

The 12511W is available in bulk packaging only. The R12509 is individually shrink-wrapped and labeled and includes mounting screws.

- Mounting holes for secure placement
- One-piece wraparound collar for increased strength
- Rolled face blades for bare foot smoothness
- Multi-shutter damper for precise air flow control
- Spring-loaded damper actuation for rattle-free positioning
- Construction: Steel
- ☐ Finish: Anodic Acrylic Electrocoat
- Color: White
- Origin: Made in the U.S.A.
- ☐ Carton quantity: 48