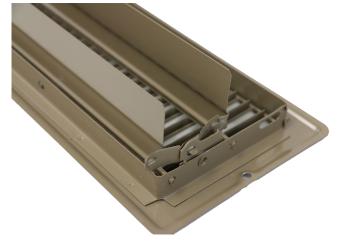

- Mounting holes for secure placement
- One-piece wraparound collar for increased strength
- ☐ Rolled face blades for bare foot smoothness
- Multi-shutter damper for precise air flow control
- Spring-loaded damper actuation for rattle-free positioning
- ☐ Construction: Steel
- Finish: Anodic Acrylic Electrocoat
- Color: Golden Brown
- Origin: Made in the U.S.A.
- Carton quantity: 48