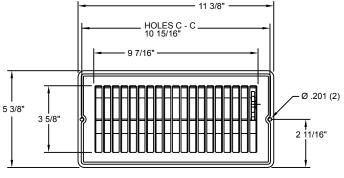

## 12511 & R12511 Low-Profile Floor Registers

These registers are designed specifically for applications that cannot accommodate standard-depth products. They fit a rough opening of 4" x 10".

The 12511 is available in bulk packaging only. The R12511 is individually shrink-wrapped and labeled and includes mounting screws.