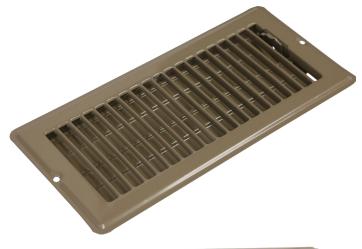

## 12511 & R12511 Low-Profile Floor Registers

These registers are designed specifically for applications that cannot accommodate standard-depth products. They fit a rough opening of 4" x 10".

The 12511 is available in bulk packaging only. The R12511 is individually shrink-wrapped and labeled and includes mounting screws.

- Mounting holes for secure placement
- One-piece wraparound collar for increased strength
- ☐ Rolled face blades for bare foot smoothness
- Multi-shutter damper for precise air flow control
- Spring-loaded damper actuation for rattle-free positioning
- ☐ Construction: Steel
- Finish: Anodic Acrylic Electrocoat
- Color: Golden Brown
- Origin: Made in the U.S.A.
- Carton quantity: 48