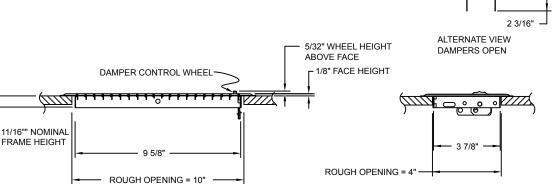

## 12511 & R12511 Low-Profile Floor Registers

These registers are designed specifically for applications that cannot accommodate standard-depth products. They fit a rough opening of 4" x 10".

The 12511 is available in bulk packaging only. The R12511 is individually shrink-wrapped and labeled and includes mounting screws.