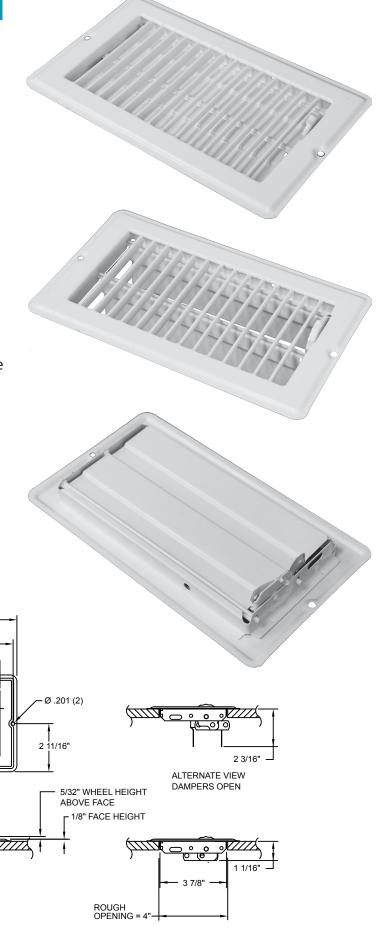

## 12509W & R12509W 4x8 Low-Profile Floor Registers

These registers are designed specifically for applications that cannot accommodate standard-depth products. They fit a rough opening of 4" x 8".

The 12509W is available in bulk packaging only. The R12509W is individually shrink-wrapped and labeled and includes mounting screws.

- Mounting holes for secure placement
- One-piece wraparound collar for increased strength
- ☐ Rolled face blades for bare foot smoothness
- Multi-shutter damper for precise air flow control
- Spring-loaded damper actuation for rattle-free positioning

HOLES C - C 8 15/16"

DAMPER CONTROL WHEEL

ROUGH OPENING = 8

7 7/16"

- Construction: Steel
- ☐ Finish: Anodic Acrylic Electrocoat
- Color: White
- Origin: Made in the U.S.A.

5 3/8'

11/16" NOMINAL

FRAME HEIGHT