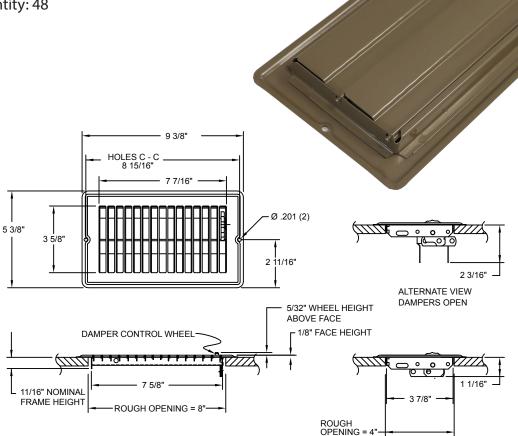

## 12509 & R12509 Low-Profile Floor Registers

These registers are designed specifically for applications that cannot accommodate standard-depth products. They fit a rough opening of 4" x 8".

The 12509 is available in bulk packaging only. The R12509 is individually shrink-wrapped and labeled and includes mounting screws.

- Mounting holes for secure placement
- One-piece wraparound collar for increased strength
- Rolled face blades for bare foot smoothness
- Multi-shutter damper for precise air flow control
- Spring-loaded damper actuation for rattle-free positioning
- Construction: Steel
- Finish: Anodic Acrylic Electrocoat
- Color: Golden BrownOrigin: Made in the U.S.A.
- Carton quantity: 48