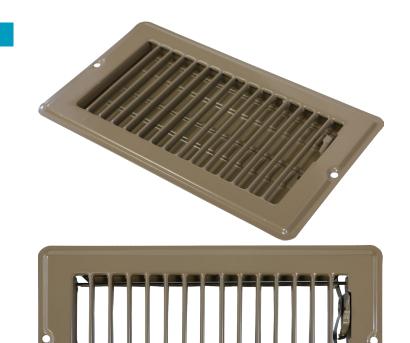

## 12509 & R12509 Low-Profile Floor Registers

These registers are designed specifically for applications that cannot accommodate standard-depth products. They fit a rough opening of 4" x 8".

The 12509 is available in bulk packaging only. The R12509 is individually shrink-wrapped and labeled and includes mounting screws.

- Mounting holes for secure placement
- One-piece wraparound collar for increased strength
- Rolled face blades for bare foot smoothness
- Multi-shutter damper for precise air flow control
- Spring-loaded damper actuation for rattle-free positioning
- Construction: Steel
- Finish: Anodic Acrylic Electrocoat
- Color: Golden BrownOrigin: Made in the U.S.A.
- Carton quantity: 48