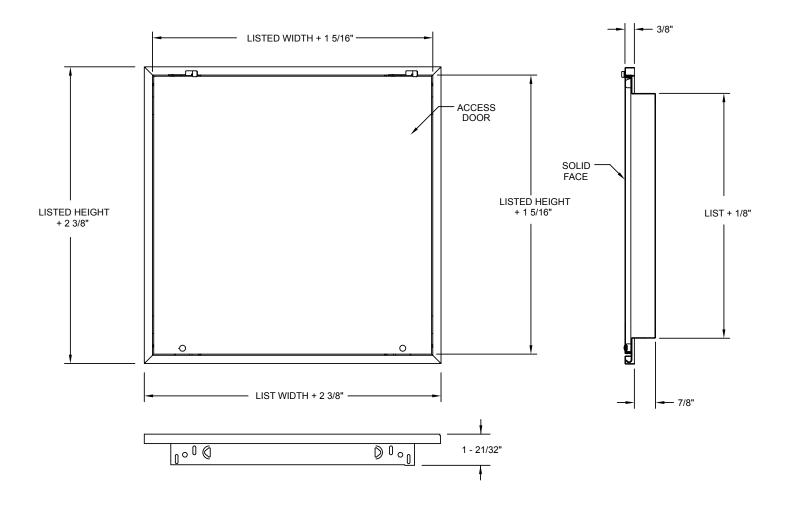

# **Dimensional Data**

Continental Industries, Inc. 100 West Windsor Avenue Elkhart, Indiana 46514

> Phone: 800.735.5272 Fax: 574.262.2075

Email: info@continentalindustries.com Web: www.continentalindustries.com