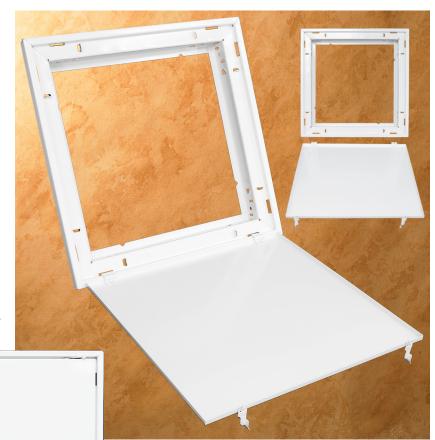

## **Product Description**

Sometimes, you just need access. And sometimes it needs to have a finished look.

We designed the AD Series for convenient and attractive access to various components of your mechanical system, especially portions that might typically be behind a finished wall or above the ceiling.

These access doors are easy to install and come in a variety of stock sizes. Custom sizing is also available. With a hinged, detachable face and thumb lever opening, operation couldn't be simpler.

# Product Features & Benefits

- ☐ Suitable for residential and light commercial use
- All steel construction
- ☐ Durable, bright white electrocoat finish
- ☐ Two thumb latches secure it closed and permit easy opening.
- ☐ Hinges allow for full opening while holding door in place. If needed, the door can be removed from the frame with a slight lift.
- □ Slots in frame for the hinges and thumb latches are identical on each side. Therefore, the frame can be positioned in any orientation as can the door.
- ☐ This product series is economically priced and packed individually per carton.
- We manufacture the AD Series in the U.S.A. with the quality you'd expect from Continental.