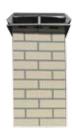

## THE SIMPLEST HOUSING ASSEMBLY ON THE MARKET

The following kits include:

High Grade, Polished, Stainless Steel, Square Top Cap 4 Side Panels

Solid Red, Solid Tan, Solid White Simulated Red Brick, Simulated Tan Brick, Simulated White Brick Galvanized 2 piece Roof Flashing 18" Telescoping Stainless Steel Connector Ceiling Cover Base Support (Matte Black)

## W D H

6 OR 8HL36R 17 X 17 X 36" Simulated Red Brick 6 OR 8HL36T 17 X 17 X 36" Simulated Tan Brick 6 OR 8HL36W 17 X 17 X 36" Simulated White Brick

6 OR 8HL48R 17 X 17 X 48" Simulated Red Brick 6 OR 8HL48T 17 X 17 X 48" Simulated Tan Brick 6 OR 8HL48W 17 X 17 X 48" Simulated White Brick