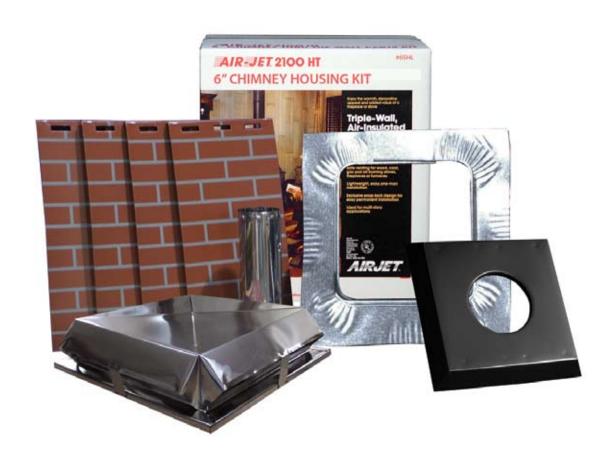

## THE SIMPLEST HOUSING ASSEMBLY ON THE MARKET

The following kits include:

High Grade, Polished, Stainless Steel, Square Top Cap 4 Side Panels

Solid Red, Solid Tan, Solid White Simulated Red Brick, Simulated Tan Brick, Simulated White Brick Galvanized 2 piece Roof Flashing 18" Telescoping Stainless Steel Connector Ceiling Cover Base Support (Matte Black)

With only 8 parts the entire unit can be assembled on the ground and attached to the roof by one man.

Square Top Cap is UL approved.

High grade stainless steel guards against birds, leaves and weather.

100 W Windsor Ave. Elkhart, IN 46514 Toll Free: 800.735.5272