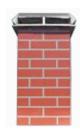

## THE SIMPLEST HOUSING ASSEMBLY ON THE MARKET

The following kits include:

High Grade, Polished, Stainless Steel, Square Top Cap 4 Side Panels

Solid Red, Solid Tan, Solid White Simulated Red Brick, Simulated Tan Brick, Simulated White Brick Galvanized 2 piece Roof Flashing 18" Telescoping Stainless Steel Connector Ceiling Cover Base Support (Matte Black)

## W D H

6 OR 8HL36R 17 X 17 X 36" Simulated Red Brick 6 OR 8HL36T 17 X 17 X 36" Simulated Tan Brick 6 OR 8HL36W 17 X 17 X 36" Simulated White Brick

6 OR 8HL48R 17 X 17 X 48" Simulated Red Brick 6 OR 8HL48T 17 X 17 X 48" Simulated Tan Brick 6 OR 8HL48W 17 X 17 X 48" Simulated White Brick