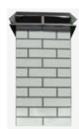

## THE SIMPLEST HOUSING ASSEMBLY ON THE MARKET

The following kits include:

High Grade, Polished, Stainless Steel, Square Top Cap 4 Side Panels

Solid Red, Solid Tan, Solid White Simulated Red Brick, Simulated Tan Brick, Simulated White Brick Galvanized 2 piece Roof Flashing 18" Telescoping Stainless Steel Connector Ceiling Cover Base Support (Matte Black)

## W D H

6 OR 8HL36R 17 X 17 X 36" Simulated Red Brick 6 OR 8HL36T 17 X 17 X 36" Simulated Tan Brick 6 OR 8HL36W 17 X 17 X 36" Simulated White Brick

6 OR 8HL48R 17 X 17 X 48" Simulated Red Brick 6 OR 8HL48T 17 X 17 X 48" Simulated Tan Brick 6 OR 8HL48W 17 X 17 X 48" Simulated White Brick