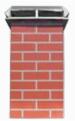

## THE SIMPLEST HOUSING ASSEMBLY ON THE MARKET

The following kits include:

High Grade, Polished, Stainless Steel, Square Top Cap 4 Side Panels Solid Red, Solid Tan, Solid White Simulated Red Brick, Simulated Tan Brick, Simulated White Brick Galvanized 2 piece Roof Flashing 18" Telescoping Aluminum Connector

## W D H

GHL36R 17 X 17 X 36" Simulated Red Brick GHL36T 17 X 17 X 36" Simulated Tan Brick GHL36W 17 X 17 X 36" Simulated White Brick

GHL48R 17 X 17 X 48" Simulated Red Brick GHL48T 17 X 17 X 48" Simulated Tan Brick GHL48W 17 X 17 X 48" Simulated White Brick