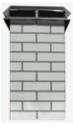

## THE SIMPLEST HOUSING ASSEMBLY ON THE MARKET

The following kits include:

High Grade, Polished, Stainless Steel, Square Top Cap 4 Side Panels Solid Red, Solid Tan, Solid White Simulated Red Brick, Simulated Tan Brick, Simulated White Brick Galvanized 2 piece Roof Flashing 18" Telescoping Aluminum Connector

## W D H

GHL36R 17 X 17 X 36" Simulated Red Brick GHL36T 17 X 17 X 36" Simulated Tan Brick GHL36W 17 X 17 X 36" Simulated White Brick

GHL48R 17 X 17 X 48" Simulated Red Brick GHL48T 17 X 17 X 48" Simulated Tan Brick GHL48W 17 X 17 X 48" Simulated White Brick