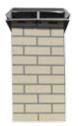

## THE SIMPLEST HOUSING ASSEMBLY ON THE MARKET

The following kits include:

High Grade, Polished, Stainless Steel, Square Top Cap 4 Side Panels Solid Red, Solid Tan, Solid White Simulated Red Brick, Simulated Tan Brick, Simulated White Brick Galvanized 2 piece Roof Flashing 18" Telescoping Aluminum Connector

## W D H

GHL36R 17 X 17 X 36" Simulated Red Brick GHL36T 17 X 17 X 36" Simulated Tan Brick GHL36W 17 X 17 X 36" Simulated White Brick

GHL48R 17 X 17 X 48" Simulated Red Brick GHL48T 17 X 17 X 48" Simulated Tan Brick GHL48W 17 X 17 X 48" Simulated White Brick