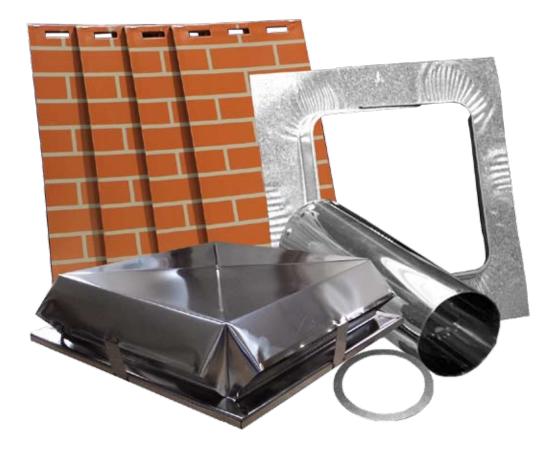

## THE SIMPLEST HOUSING ASSEMBLY ON THE MARKET

The following kits include:

High Grade, Polished, Stainless Steel, Square Top Cap 4 Side Panels Solid Red, Solid Tan, Solid White Simulated Red Brick, Simulated Tan Brick, Simulated White Brick Galvanized 2 piece Roof Flashing 18" Telescoping Aluminum Connector

With only 8 parts the entire unit can be assembled on the ground and attached to the roof by one man.

Square Top Cap is UL approved. High grade stainless steel guards against birds, leaves and weather.