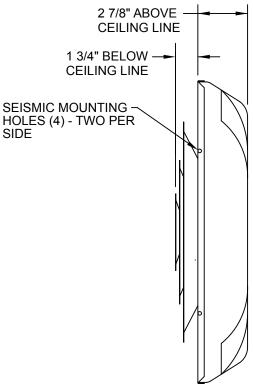

## Description

- ☐ High volume air delivery
- ☐ 360° diffusion
- ☐ 3-cone, drop-down design
- ☐ Aluminum construction
- ☐ Integrated R6 formed plenum
- ☐ No collar
- ☐ Seismic tabs
- ☐ White electrocoat finish