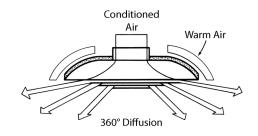

## Description

- ☐ High volume air delivery
- ☐ 360° diffusion
- ☐ 3-cone, drop-down design
- ☐ Aluminum construction
- ☐ Integrated R6 formed plenum
- ☐ No collar
- ☐ Seismic tabs
- ☐ White electrocoat finish