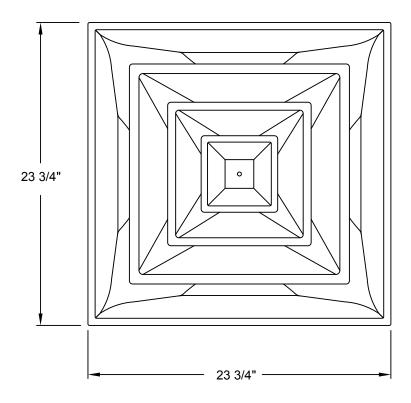

## Submittal Drawing & Form

MOLDED R6 PLENUM (PRESCORED) CUT TO FIT COLLAR, 6", 8", 10", 12" & 14"

## Description

- ☐ High volume air delivery
- ☐ 360° diffusion
- ☐ 3-cone, drop-down design
- ☐ Aluminum construction
- ☐ Integrated R6 formed plenum
- ☐ No collar
- ☐ Seismic tabs
- ☐ White electrocoat finish