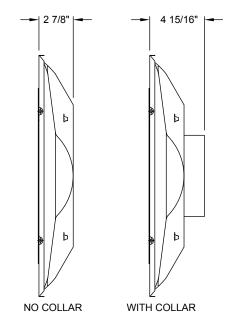

## Description

- ☐ Heavy Gauge Plaque with Corner Radius
- ☐ 360° Diffusion
- ☐ No Collar
- ☐ No Insulation
- ☐ Black finish

| Project Details | Submitted by: | OPDANI BL Series     |
|-----------------|---------------|----------------------|
| Job Title:      |               |                      |
| Location:       |               | T-Bar (Lay-In) Panel |
| Architect:      |               |                      |
| Engineer:       |               |                      |
| Contractor:     | Date:         | SD-OPDANIBL-01       |