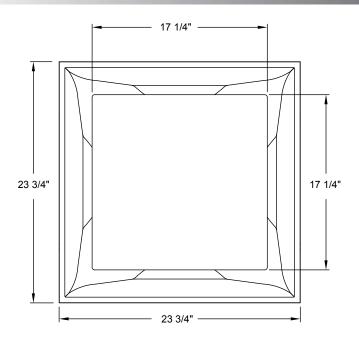

## Description

- ☐ Heavy Gauge Plaque with Corner Radius
- ☐ 360° Diffusion
- ☐ No Collar
- ☐ No Insulation
- ☐ Black finish

| Project Details | Submitted by: | OPDANI BL Series     |
|-----------------|---------------|----------------------|
| Job Title:      |               |                      |
| Location:       |               | T-Bar (Lay-In) Panel |
| Architect:      |               |                      |
| Engineer:       |               |                      |
| Contractor:     | Date:         | SD-OPDANIBL-01       |