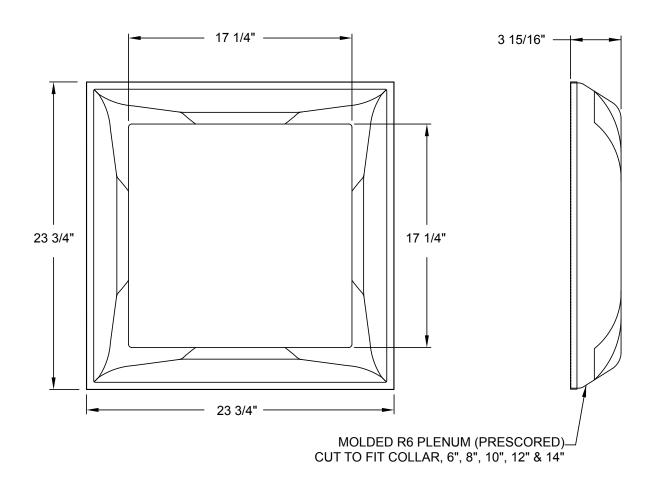

## Description

- Heavy Gauge Plaque with Corner Radius
- □ 360° Diffusion
- □ R6 Formed Plenum Attached
- No Collar
- □ White finish

| Project Details | Submitted by: | OPD P6 Series        |
|-----------------|---------------|----------------------|
| Job Title:      |               |                      |
| Location:       |               | T-Bar (Lay-In) Panel |
| Architect:      |               |                      |
| Engineer:       |               |                      |
| Contractor:     | Date:         | SD-OPDP6-01          |