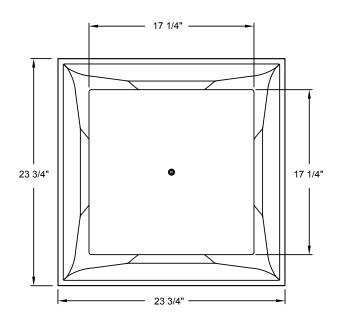

## Description

- ☐ Heavy Gauge Plaque with Corner Radius
- ☐ 360° Diffusion
- ☐ Fixed Collar 6", 8", 10", 12", 14"
- ☐ 3800 Damper Installed
- ☐ R1 Insulation
- ☐ White finish

| Project Details | Submitted by: | OPD Series           |
|-----------------|---------------|----------------------|
| Job Title:      |               |                      |
| Location:       |               | T-Bar (Lay-In) Panel |
| Architect:      |               |                      |
| Engineer:       |               |                      |
| Contractor:     | Date:         | SD-OPD38-01          |