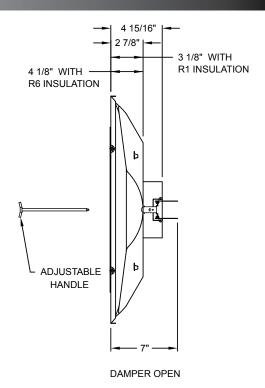

DAMPER CLOSED

## Description

- ☐ Heavy Gauge Plaque with Corner Radius
- ☐ 360° Diffusion
- ☐ Fixed Collar 6", 8", 10", 12", 14"
- ☐ 3800 Damper Installed
- ☐ R1 Insulation
- ☐ White finish

| Project Details | Submitted by: | OPD Series           |
|-----------------|---------------|----------------------|
| Job Title:      |               |                      |
| Location:       |               | T-Bar (Lay-In) Panel |
| Architect:      |               |                      |
| Engineer:       |               |                      |
| Contractor:     | Date:         | SD-OPD38-01          |