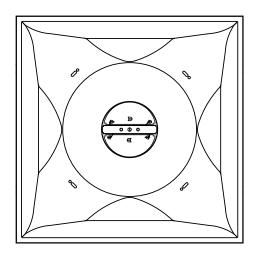

## Description

- ☐ Heavy Gauge Plaque with Corner Radius
- ☐ 360° Diffusion
- ☐ Fixed Collar 6", 8", 10", 12", 14"
- ☐ 3800 Damper Installed
- ☐ R1 Insulation
- ☐ White finish

| Project Details | Submitted by: | OPD Series           |
|-----------------|---------------|----------------------|
| Job Title:      |               |                      |
| Location:       |               | T-Bar (Lay-In) Panel |
| Architect:      |               |                      |
| Engineer:       |               |                      |
| Contractor:     | Date:         | SD-OPD38-01          |