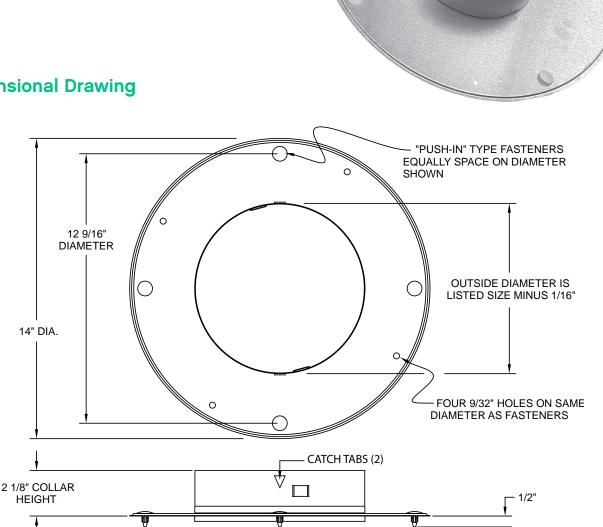

## Series 5400 Collar



- Galvanized steel construction
- □ Fasteners included for steel plenums
- Use Series P175 fasteners for attaching collar to fiberglass plenums such as our Series P
- Two catch tabs to help secure flex duct
- Available sizes: 6", 7", 8", 9" 10", 12"
- □ Made in the U.S.A.

## **Dimensional Drawing**



## Installation Notes

- □ Steel Plenums: The attached mushroom fasteners align with mounting holes on the steel plenums of Continental T-Bar diffusers. Simply align the holes and push in the fasteners to secure the collar.
- Fiberglass Plenums: Remove the mushroom fasteners included with the stock 5400 collar. Place the collar onto the fiberglass plenum in the desired location. Mark the location of the four holes by pushing a small screwdriver or awl through the collar holes and through the fiberglass plenum. **IMPORTANT**: Use the P175 fasteners and work from INSIDE the fiberglass plenum to the collar on the outside. (Head in fiberglass plenum; barbed end in 5400 collar.)