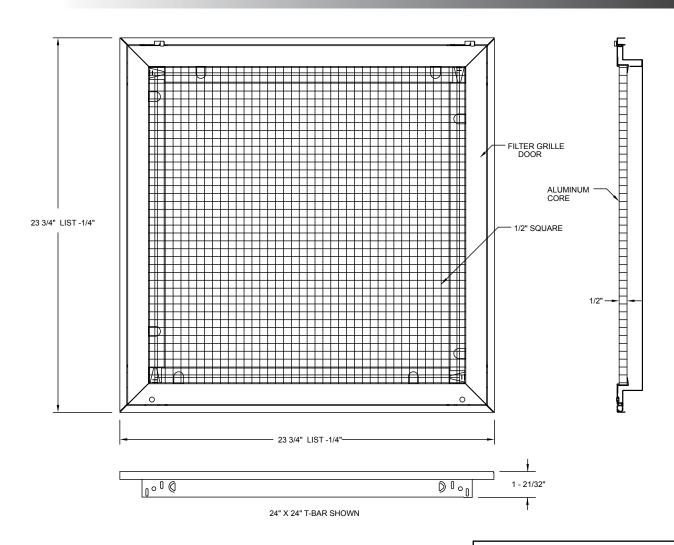

## Description

- ☐ Aluminum Egg Crate Filter-Grille T-Bar
- ☐ 1/2" x 1/2" x 1/2" Square Core
- ☐ Accomodates standard 20" x 20" x 1" Filter (Not Included)
- ☐ White finish

| Project Details | Submitted by: | ECFGTB Series       |
|-----------------|---------------|---------------------|
| Job Title:      |               | Egg Crate           |
| Location:       |               | Filter Grille T-Bar |
| Architect:      |               |                     |
| Engineer:       |               |                     |
| Contractor:     | Date:         | SD-ECFGTB-01        |