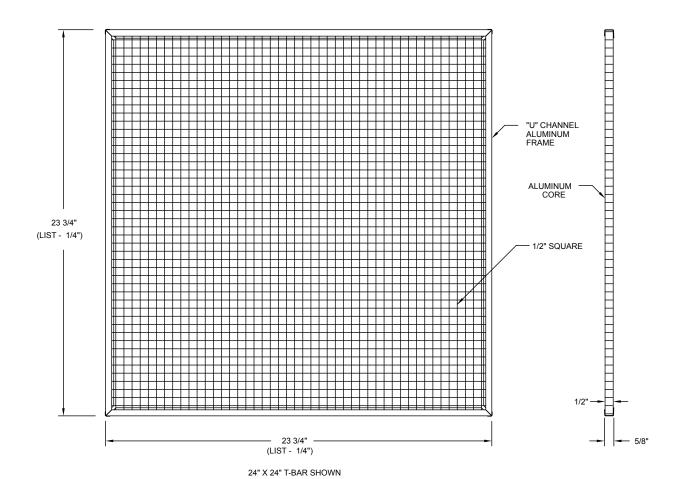

## **Description**

- ☐ All Aluminum Construction
- ☐ 1/2" x 1/2" x 1/2" Square Core Design With "U" Channel
- ☐ Mounts Flush With T-Bar Ceilings
- ☐ White finish

| Project Details | Submitted by: | ECGTB Series           |
|-----------------|---------------|------------------------|
| Job Title:      |               | Egg Crate Grille T-Bar |
| Location:       |               |                        |
| Architect:      |               |                        |
| Engineer:       |               |                        |
| Contractor:     | Date:         | SD-ECGTB-01            |