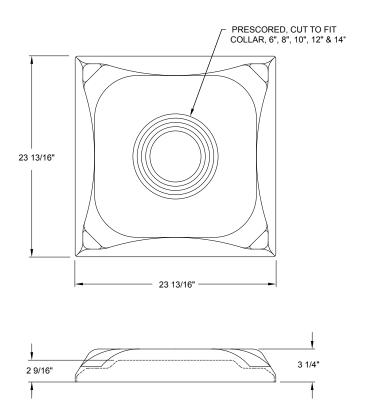

Continental Industries, Inc. 100 West Windsor Avenue Elkhart, Indiana 46514 Phone: 800.735.5272 • Fax: 574.262.2075 Email: info@continentalindustries.com

Web: www.continentalindustries.com

Submittal Drawing & Form

## 21" SQUARE 20" SQUARE FILTER LOUVERED DOOR FACE 22 11/16" 23 3/4"



## Description

- ☐ Louvered Face, 1/2" Fins
- ☐ 1/2" Fins
- ☐ R6 Fiberglass Plenum
- ☐ White finish

| Project Details | Submitted by: | T Series     |
|-----------------|---------------|--------------|
| Job Title:      |               |              |
| Location:       | 1L2106        | TL2106       |
| Architect:      |               |              |
| Engineer:       |               |              |
| Contractor:     | Date:         | SD-TL2106-01 |