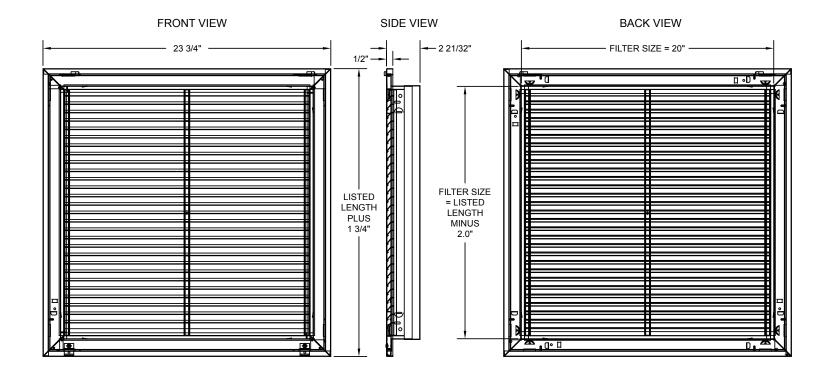

## Submittal Drawing & Form

| Description |                                      |  |  |
|-------------|--------------------------------------|--|--|
|             | Flush, Removable Face                |  |  |
|             | Concealed Hinges & Latches           |  |  |
|             | Bars Fixed at 60° Deflection         |  |  |
|             | Commercial Grade, Steel Construction |  |  |
|             | R6 Fiberglass Plenum Option          |  |  |
|             | White finish                         |  |  |

| Project Details | Submitted by: | FBFGTB Series |
|-----------------|---------------|---------------|
| Job Title:      |               |               |
| Location:       |               | FBFGTB        |
| Architect:      |               |               |
| Engineer:       |               |               |
| Contractor:     | Date:         | SD-FBFGTB-01  |