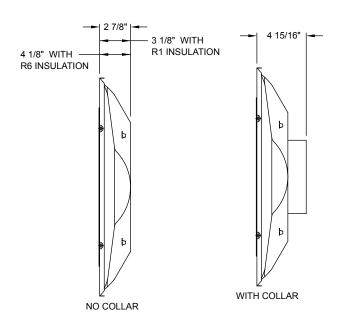

## Description

- ☐ Heavy Gauge Plaque with Corner Radius
- ☐ 360° Diffusion
- ☐ No Collar, or 6", 8", 10", 12", 14" Fixed Collar
- ☐ R1 Insulation
- ☐ White finish

| Project Details | Submitted by: | OPD Series           |
|-----------------|---------------|----------------------|
| Job Title:      |               |                      |
| Location:       |               | T-Bar (Lay-In) Panel |
| Architect:      |               |                      |
| Engineer:       |               |                      |
| Contractor:     | Date:         | SD-OPD-01            |