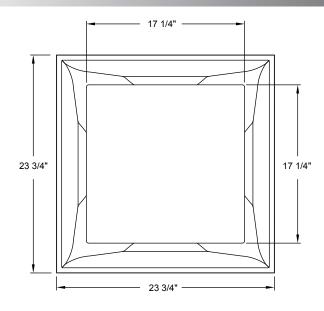

## Description

- ☐ Heavy Gauge Plaque with Corner Radius
- ☐ 360° Diffusion
- ☐ No Collar, or 6", 8", 10", 12", 14" Fixed Collar
- ☐ R1 Insulation
- ☐ White finish

| Project Details | Submitted by: | OPD Series           |
|-----------------|---------------|----------------------|
| Job Title:      |               |                      |
| Location:       |               | T-Bar (Lay-In) Panel |
| Architect:      |               |                      |
| Engineer:       |               |                      |
| Contractor:     | Date:         | SD-OPD-01            |